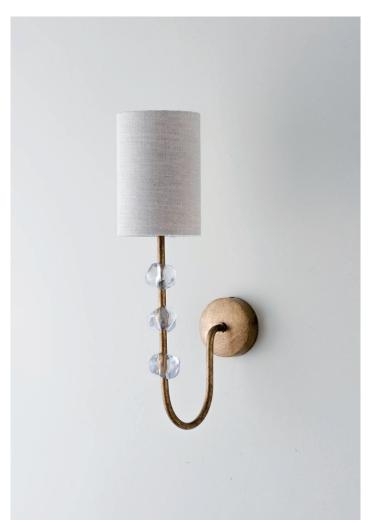

## Emile Wall Light Small

TWL144S | French Brass with Clear Glass

HEIGHT 295mm | 11 3/4"

HEIGHT WITH SHADE 400mm | 16"

WIDTH 115mm | 4 1/2"

WIDTH WITH SHADE 115mm | 4 1/2" CONSTRUCTED FROM Steel with decorative finish and glass cubes

WEIGHT 0.7 kg | 0 lbs

PROJECTION 215mm | 8 1/2" French Brass with Clear Glass shown with 4" Cylinder in Natural Linen

RECOMMENDED SHADE 4" Cylinder

MAX WATTAGE 60W

LAMP 450lm (5W) LED E14 Candle

VOLTAGE 220-240 V

FINISHES French Brass with Clear Glass Nickel with Clear Glass

FR