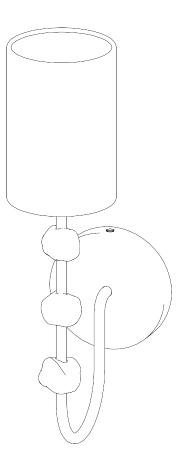

## Emile Wall Light Small

TWL144S | French Brass with Clear Glass

HEIGHT 295mm | 11 3/4"

HEIGHT WITH SHADE 400mm | 16"

WIDTH 115mm | 4 1/2"

WIDTH WITH SHADE 115mm | 4 1/2" CONSTRUCTED FROM Steel with decorative finish and glass cubes

## Emile Wall Light Small TWL144S

HEIGHT 295mm | 11 3/4"

HEIGHT WITH SHADE 400mm | 16" WIDTH 115mm | 4 1/2"

WIDTH WITH SHADE 115mm | 4 1/2"