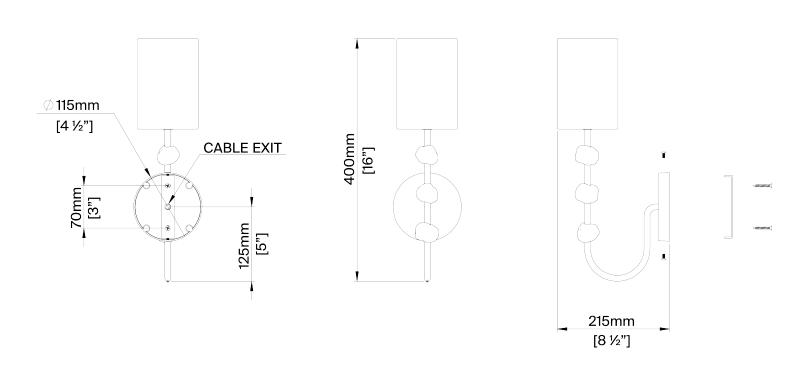

## Emile Wall Light Small

TWL144S | French Brass with Clear Glass

HEIGHT 295mm | 11 3/4"

HEIGHT WITH SHADE 400mm | 16"

WIDTH 115mm | 4 1/2"

WIDTH WITH SHADE 115mm | 4 1/2" CONSTRUCTED FROM Steel with decorative finish and glass cubes

WEIGHT 0.7 kg | 0 lbs

PROJECTION 215mm | 8 1/2" French Brass with Clear Glass shown with 4" Cylinder in Natural Linen

RECOMMENDED SHADE 4" Cylinder

MAX WATTAGE 60W

LAMP 450lm (5W) LED E14 Candle

VOLTAGE 220-240 V

## Emile Wall Light Small TWL144S

HEIGHT 295mm | 11 3/4"

HEIGHT WITH SHADE 400mm | 16" WIDTH 115mm | 4 1/2"

WIDTH WITH SHADE 115mm | 4 1/2"