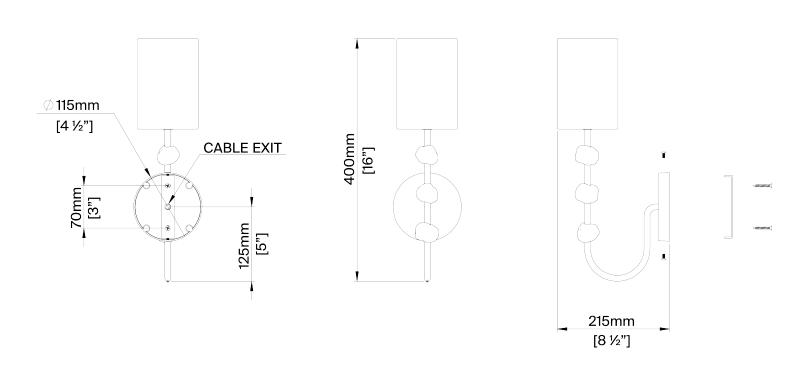

## Emile Wall Light Small

TWL144S | French Brass with Clear Glass

HEIGHT 295mm | 11 3/4"

HEIGHT WITH SHADE 400mm | 16"

WIDTH 115mm | 4 1/2"

WIDTH WITH SHADE 115mm | 4 1/2" CONSTRUCTED FROM Steel with decorative finish and glass cubes

WEIGHT 0.7 kg | 0 lbs

PROJECTION 215mm | 8 1/2" French Brass with Clear Glass shown with 4" Cylinder in Natural Linen

RECOMMENDED SHADE 4" Cylinder

MAX WATTAGE 60W

LAMP 450Im (5W) LED E12 Candle (B10)

VOLTAGE 120 V

## Emile Wall Light Small TWL144S

HEIGHT 295mm | 11 3/4"

HEIGHT WITH SHADE 400mm | 16" WIDTH 115mm | 4 1/2"

WIDTH WITH SHADE 115mm | 4 1/2"