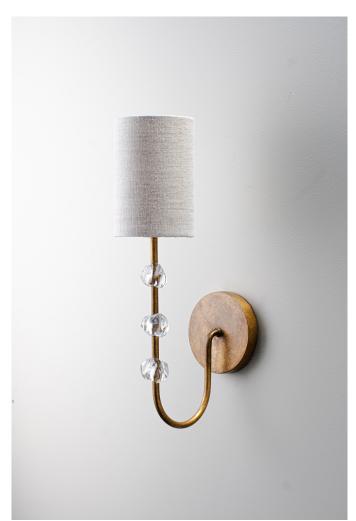

## Emile Wall Light Small

TWL144S | French Brass with Clear Glass

HEIGHT 295mm | 11 3/4"

HEIGHT WITH SHADE 400mm | 16"

WIDTH 115mm | 4 1/2"

WIDTH WITH SHADE 115mm | 4 1/2" CONSTRUCTED FROM Steel with decorative finish and glass cubes

WEIGHT 0.7 kg | 0 lbs

PROJECTION 215mm | 8 1/2" French Brass with Clear Glass shown with 4" Cylinder in Natural Linen

RECOMMENDED SHADE 4" Cylinder

MAX WATTAGE 60W

LAMP 450Im (5W) LED E12 Candle (B10)

VOLTAGE 120 V

FINISHES French Brass with Clear Glass Nickel with Clear Glass

FR