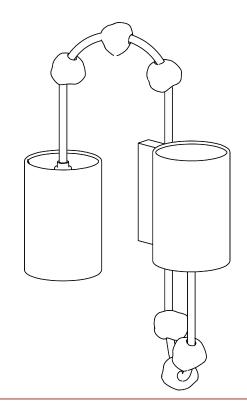

## Emilie Wall Light Large TWL144L

HEIGHT 500mm | 19 1/2"

HEIGHT WITH SHADE 500mm | 19 1/2"

WIDTH 230mm | 9"

WIDTH WITH SHADE 335mm | 13 1/4"

© Porta Romana 2023

Dimensions and weights are provided as a guide. All Porta Romana Products are made by hand and variations can occur in some products.