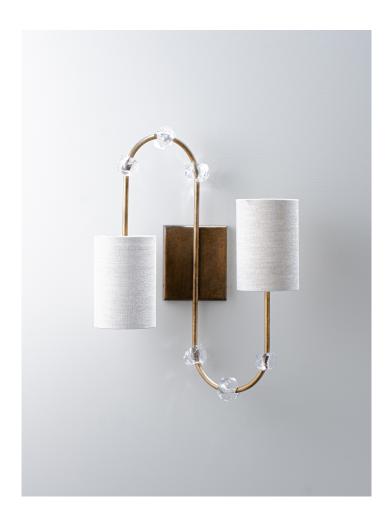

## **Emile Wall Light Large**

TWL144L | French Brass with Clear Glass

French Brass with Clear Glass shown with 2 x 4" Cylinder in Natural Linen

**HEIGHT** 500mm | 19 1/2"

CONSTRUCTED FROM

Steel with decorative finish and glass

cubes

**HEIGHT WITH SHADE** 

500mm | 19 1/2" **WEIGHT** 

1.4 kg | 2 1/4 lbs

**WIDTH** 

230mm | 9"

160mm | 6 1/4"

WIDTH WITH SHADE 335mm | 13 1/4"

**PROJECTION** 

**RECOMMENDED SHADE** 

4" Cylinder

MAX WATTAGE

60W

LAMP

450lm (5W) LED E12 Candle (B10)

**VOLTAGE** 120 V

**FINISHES** 

French Brass with Clear Glass Nickel with Clear Glass