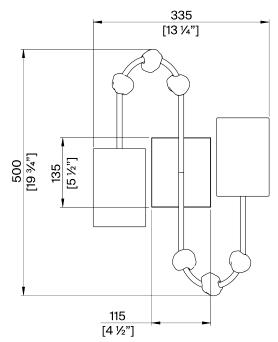

## **Emile Wall Light Large**

TWL144L | French Brass with Clear Glass

French Brass with Clear Glass shown with 2 x 4" Cylinder in Natural Linen

**HEIGHT** 500mm | 19 1/2"

CONSTRUCTED FROM

Steel with decorative finish and glass

cubes

**HEIGHT WITH SHADE** 

500mm | 19 1/2" **WEIGHT** 

1.4 kg | 2 1/4 lbs

**WIDTH** 

230mm | 9"

160mm | 6 1/4"

WIDTH WITH SHADE 335mm | 13 1/4"

**PROJECTION** 

**RECOMMENDED SHADE** 

4" Cylinder

MAX WATTAGE

60W

LAMP

450lm (5W) LED E12 Candle (B10)

**VOLTAGE** 120 V

## Emilie Wall Light Large TWL144L

HEIGHT 500mm | 19 1/2"

HEIGHT WITH SHADE 500mm | 19 1/2"

WIDTH 230mm | 9"

WIDTH WITH SHADE 335mm | 13 1/4"

© Porta Romana 2023

Dimensions and weights are provided as a guide. All Porta Romana Products are made by hand and variations can occur in some products.