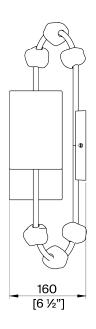

cubes

**HEIGHT WITH SHADE** 

500mm | 19 1/2" **WEIGHT** 

1.4 kg | 2 1/4 lbs

**WIDTH** 

230mm | 9"

160mm | 6 1/4"

WIDTH WITH SHADE 335mm | 13 1/4"