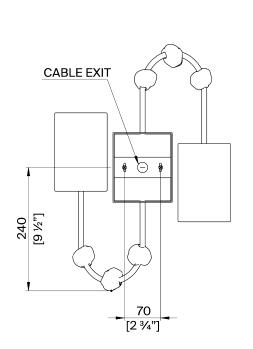

cubes

**HEIGHT WITH SHADE** 

500mm | 19 1/2" **WEIGHT** 

1.4 kg | 2 1/4 lbs

**WIDTH** 

230mm | 9"

160mm | 6 1/4"

WIDTH WITH SHADE 335mm | 13 1/4"

**PROJECTION** 

**RECOMMENDED SHADE** 

4" Cylinder

MAX WATTAGE

60W

LAMP

450lm (5W) LED E12 Candle (B10)

**VOLTAGE** 120 V

## Emilie Wall Light Large TWL144L

HEIGHT 500mm | 19 1/2"

HEIGHT WITH SHADE 500mm | 19 1/2"

WIDTH 230mm | 9"

WIDTH WITH SHADE 335mm | 13 1/4"

© Porta Romana 2023

Dimensions and weights are provided as a guide. All Porta Romana Products are made by hand and variations can occur in some products.