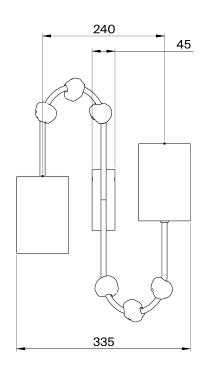

160mm | 6 1/4"

WIDTH WITH SHADE 335mm | 13 1/4"

**RECOMMENDED SHADE** 4" Cylinder

MAX WATTAGE

60W

LAMP

450lm (5W) LED E14 Candle

**VOLTAGE** 220-240 V

## Emile Wall Light Large TWL144L

HEIGHT 500mm | 19 1/2"

HEIGHT WITH SHADE 500mm | 19 1/2"

WIDTH 230mm | 9"

WIDTH WITH SHADE 335mm | 13 1/4"

© Porta Romana 2023