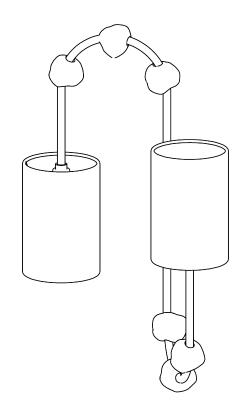

## **Emile Wall Light Large**

TWL144L | French Brass with Clear Glass

French Brass with Clear Glass shown with 2 x 4" Cylinder in Natural Linen

**HEIGHT** 

CONSTRUCTED FROM

500mm | 19 1/2"

Steel with decorative finish and glass

cubes

**HEIGHT WITH SHADE** 

500mm | 19 1/2"

**WEIGHT** 

1.4 kg | 2 1/4 lbs

**WIDTH** 

230mm | 9"

**PROJECTION** 

160mm | 6 1/4"

WIDTH WITH SHADE 335mm | 13 1/4"

**RECOMMENDED SHADE** 4" Cylinder

MAX WATTAGE

60W

LAMP

450lm (5W) LED E14 Candle

**VOLTAGE** 220-240 V