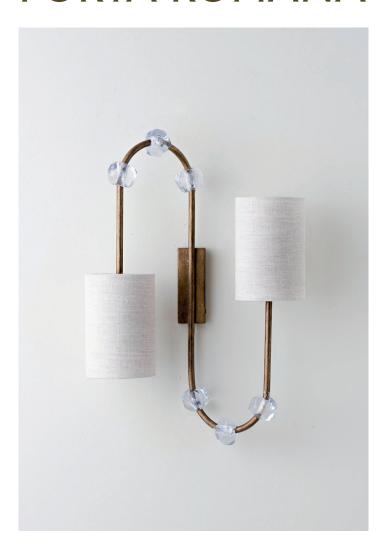

## **Emile Wall Light Large**

TWL144L | French Brass with Clear Glass

French Brass with Clear Glass shown with 2 x 4" Cylinder in Natural Linen

**HEIGHT** 

CONSTRUCTED FROM

500mm | 19 1/2"

Steel with decorative finish and glass

cubes

**HEIGHT WITH SHADE** 

500mm | 19 1/2"

**WEIGHT** 

1.4 kg | 2 1/4 lbs

**WIDTH** 

230mm | 9"

**PROJECTION** 

160mm | 6 1/4"

WIDTH WITH SHADE 335mm | 13 1/4"

**RECOMMENDED SHADE** 4" Cylinder

MAX WATTAGE

60W

LAMP

450lm (5W) LED E14 Candle

**VOLTAGE** 220-240 V

**FINISHES** 

French Brass with Clear Glass Nickel with Clear Glass