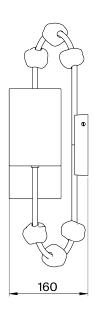

160mm | 6 1/4"

WIDTH WITH SHADE 335mm | 13 1/4"

**RECOMMENDED SHADE** 4" Cylinder

MAX WATTAGE

60W

LAMP

450lm (5W) LED E14 Candle

**VOLTAGE** 220-240 V