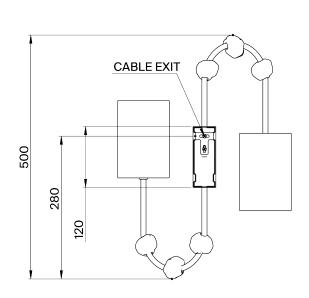

## **Emile Wall Light Large**

TWL144L | French Brass with Clear Glass

French Brass with Clear Glass shown with 2 x 4" Cylinder in Natural Linen

**HEIGHT** 

CONSTRUCTED FROM

500mm | 19 1/2"

Steel with decorative finish and glass

cubes

**HEIGHT WITH SHADE** 

500mm | 19 1/2"

**WEIGHT** 

1.4 kg | 2 1/4 lbs

**WIDTH** 

230mm | 9"

**PROJECTION** 

160mm | 6 1/4"

WIDTH WITH SHADE 335mm | 13 1/4"

**RECOMMENDED SHADE** 4" Cylinder

MAX WATTAGE

60W

LAMP

450lm (5W) LED E14 Candle

**VOLTAGE** 220-240 V

## Emile Wall Light Large TWL144L

HEIGHT 500mm | 19 1/2"

HEIGHT WITH SHADE 500mm | 19 1/2"

WIDTH 230mm | 9"

WIDTH WITH SHADE 335mm | 13 1/4"

© Porta Romana 2023