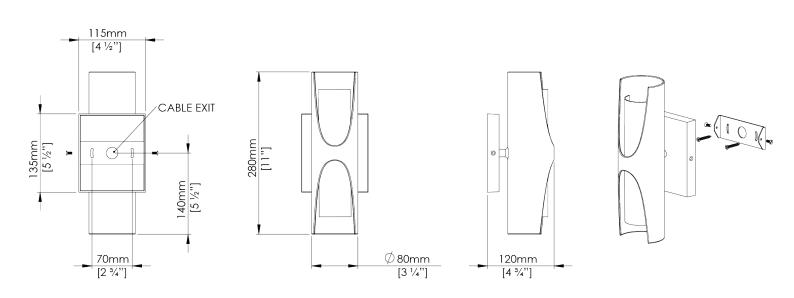

## Thera Wall Light

TWL143 | White with Gold White with Gold

HEIGHT 280MM | 11"

CONSTRUCTED FROM

Steel and Brass with decorative Finish

WIDTH

80MM | 3 1/4"

PROJECTION 120MM I4 3/4"

WEIGHT 2KG | 4.4 LBS

**FINISHES** 

Plaster White with Gold

## Thera Wall Light TWL143

Height 280mm | 11"

Width 80mm | 3 1/4"