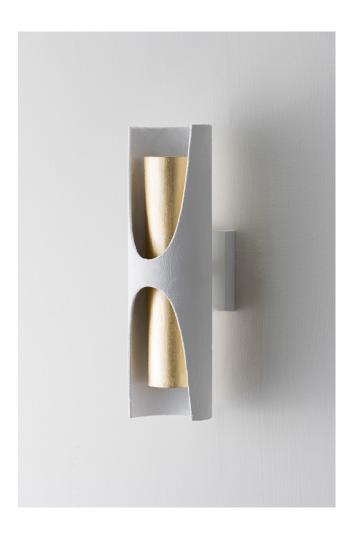

## Thera Wall Light

TWL143 | White with Gold White with Gold

HEIGHT 280MM | 11"

CONSTRUCTED FROM

Steel and Brass with decorative Finish

WIDTH

80MM | 3 1/4"

PROJECTION 120MM I4 3/4"

WEIGHT 2KG | 4.4 LBS

**FINISHES** 

Plaster White with Gold