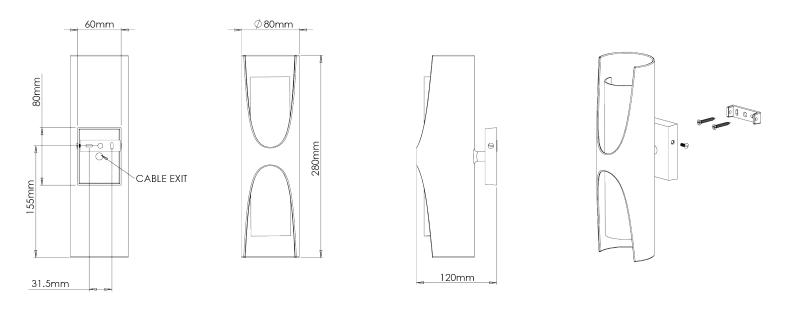

## Thera Wall Light

TWL143 | Plaster White with Gold

HEIGHT 280MM | 11"

WIDTH 80MM | 3 1/4" CONSTRUCTED FROM Steel and Brass with decorative Finish

PROJECTION 120MM |4 3/4"

WEIGHT 2KG | 4.4 LBS MAX WATTAGE 25W

## Thera Wall Light

Height 280mm | 11"

Width 80mm | 3 1/4"