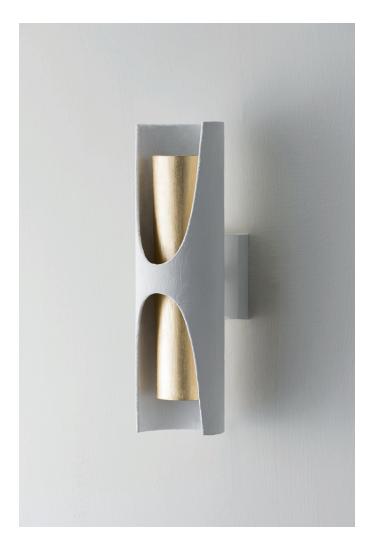

## Thera Wall Light

TWL143 | Plaster White with Gold

HEIGHT 280MM | 11"

WIDTH 80MM | 3 1/4" CONSTRUCTED FROM Steel and Brass with decorative Finish

PROJECTION 120MM |4 3/4"

WEIGHT 2KG | 4.4 LBS MAX WATTAGE 25W

Plaster White with Gold

LAMP 2 X 320LM (3W) LED G9 CAPSULE

VOLTAGE 220-240 V

FINISHES Plaster White with Gold Celestial with Gold