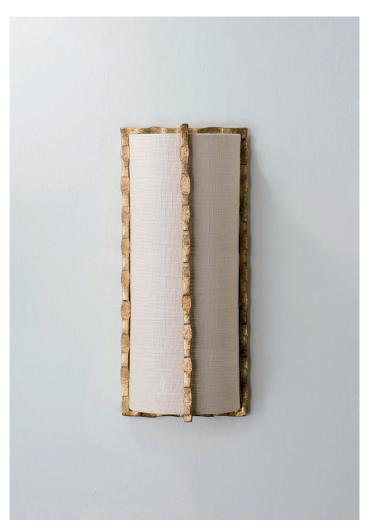

## Giacometti Wall Light Large

TWL142 | Versailles Gold

HEIGHT 500mm | 19 1/2"

WIDTH 200mm | 8"

FINISHES Bronzed Burnt Silver Carbon Versailles Gold CONSTRUCTED FROM Steel and lacquered brass with wrapped cane

WEIGHT 2.5 kg | 4 1/2 lbs

PROJECTION 120mm | 4 3/4" RECOMMENDED SHADE 7" Giacometti Tall Semi Cylinder

Versailles Gold shown with 7" Giacometti Tall Semi Cylinder

MAX WATTAGE 25W

LAMP 2 X 320LM (3W) LED G9 CAPSULE