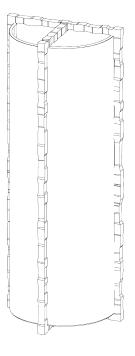

## Giacometti Wall Light Large

TWL142 | Versailles Gold

HEIGHT 500mm | 19 1/2"

WIDTH 200mm | 8"

FINISHES Bronzed Burnt Silver Carbon Versailles Gold CONSTRUCTED FROM Steel and lacquered brass with wrapped cane

WEIGHT 2.5 kg | 4 1/2 lbs

PROJECTION 120mm | 4 3/4" RECOMMENDED SHADE 7" Giacometti Tall Semi Cylinder

Versailles Gold shown with 7" Giacometti Tall Semi Cylinder

MAX WATTAGE 25W

LAMP 2 X 320LM (3W) LED G9 CAPSULE