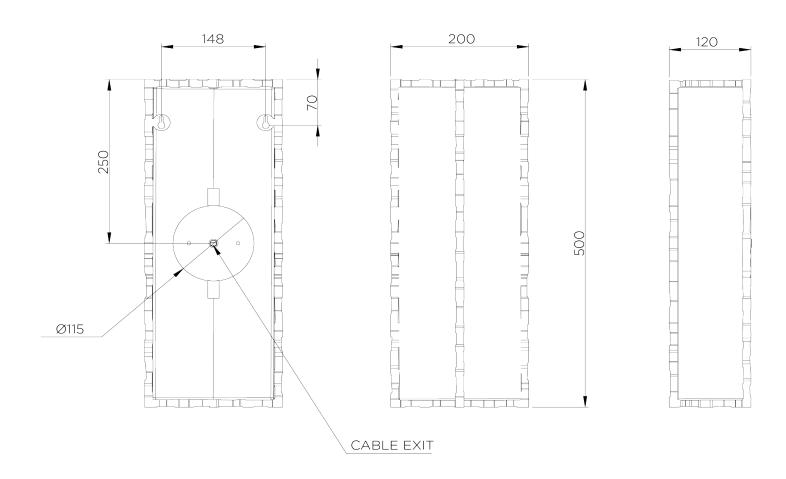

## Giacometti Wall Light Large

TWL142 | Versailles Gold

HEIGHT 500mm | 19 1/2"

WIDTH 200mm | 8"

FINISHES Bronzed Burnt Silver Carbon Versailles Gold CONSTRUCTED FROM Steel and lacquered brass with wrapped cane

WEIGHT 2.5 kg | 4 1/2 lbs

PROJECTION 120mm | 4 3/4" RECOMMENDED SHADE 7" Giacometti Tall Semi Cylinder

Versailles Gold shown with 7" Giacometti Tall Semi Cylinder

MAX WATTAGE 25W

LAMP 2 X 320LM (3W) LED G9 CAPSULE

## Giacometti Wall Light Large TWL142L

HEIGHT 500mm | 19 3/4"

WIDTH 200mm | 8"