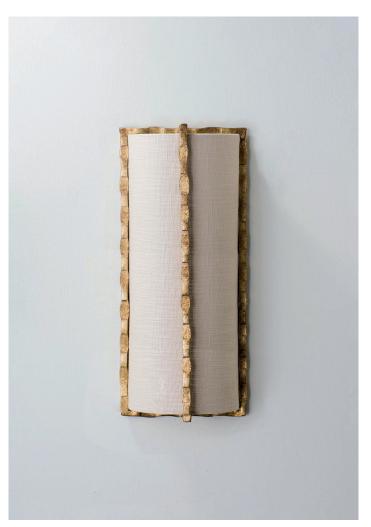

## Giacometti Wall Light Large

TWL142L | Versailles Gold

HEIGHT 500mm | 19 3/4"

WIDTH 200mm | 8" CONSTRUCTED FROM Forged Steel with decorative finish

WEIGHT 2.5 kg | 4 1/2 lbs

PROJECTION 120mm | 4 3/4" Versailles Gold shown with 7" Giacometti Tall cylinder

RECOMMENDED SHADE 7" Giacometti Tall cylinder

LAMP 450Im (5W) LED E12 Candle (B10)

VOLTAGE 120 V

FR

FINISHES Bronzed Burnt Silver Carbon Versailles Gold 