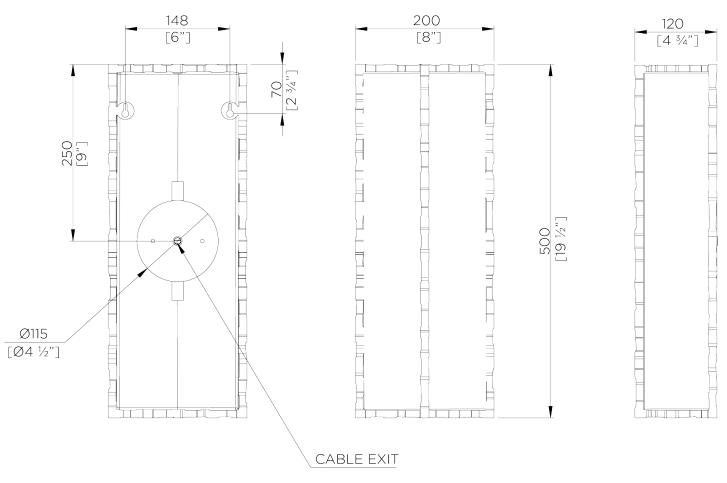

## Giacometti Wall Light Large

TWL142L | Versailles Gold

HEIGHT 500mm | 19 3/4"

WIDTH 200mm | 8" CONSTRUCTED FROM Forged Steel with decorative finish

WEIGHT 2.5 kg | 4 1/2 lbs

PROJECTION 120mm | 4 3/4" Versailles Gold shown with 7" Giacometti Tall cylinder

## Giacometti Wall Light Large TWL142L

HEIGHT 500mm | 19 3/4"

WIDTH 200mm | 8"