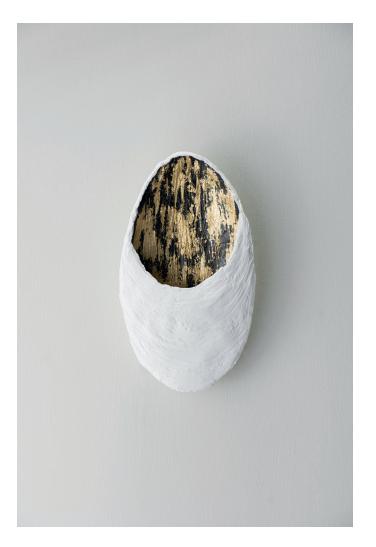

## **Oyster Wall Light Mini**

TWL133S | Plaster White with Etched Gold

Plaster White with Etched Gold

HEIGHT 260MM | 10 1/4"

WIDTH 150MM | 6" CONSTRUCTED FROM

Organic Compound with decorative

Plaster Finish

PROJECTION

65MM | 2 1/2"

WEIGHT 0.8 KG | 1.8 LBS MAX WATTAGE

5W

LAMP

400lm LED Strips supplied fitted

VOLTAGE 120 V

**UL/CUL Listed** 

FINISHES

Plaster White with Etched Gold