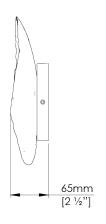

PROJECTION

65MM | 2 1/2"

WEIGHT 0.8 KG | 1.8 LBS MAX WATTAGE

5W

LAMP

400lm LED Strips supplied fitted

VOLTAGE 120 V

**UL/CUL Listed** 