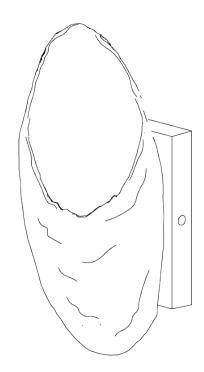

## **Oyster Wall Light Mini**

TWL133S | Plaster White with Etched Gold

Plaster White with Etched Gold

HEIGHT 260MM | 10 1/4"

WIDTH 150MM | 6" CONSTRUCTED FROM

Organic Compound with decorative

Plaster Finish

PROJECTION

65MM | 2 1/2"

WEIGHT 0.8 KG | 1.8 LBS MAX WATTAGE

5W

LAMP

400lm LED Strips supplied fitted

VOLTAGE 120 V

**UL/CUL Listed** 

## Oyster Wall Light Mini TWL133S

Height 260mm | 10 1/4"

Width 150mm | 6"

© Porta Romana 2022

Dimensions and weights are provided as a guide. All Porta Romana Products are made by hand and variations can occur in some products.