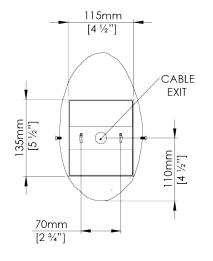

## **Oyster Wall Light Mini**

TWL133S | Plaster White with Etched Gold

Plaster White with Etched Gold

HEIGHT 260MM | 10 1/4"

WIDTH 150MM | 6" CONSTRUCTED FROM

Organic Compound with decorative

Plaster Finish

PROJECTION

65MM | 2 1/2"

WEIGHT 0.8 KG | 1.8 LBS MAX WATTAGE

5W

LAMP

400lm LED Strips supplied fitted

VOLTAGE 120 V

**UL/CUL Listed** 

## Oyster Wall Light Mini TWL133S

Height 260mm | 10 1/4"

Width 150mm | 6"

© Porta Romana 2022

Dimensions and weights are provided as a guide. All Porta Romana Products are made by hand and variations can occur in some products.