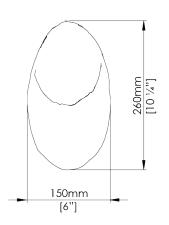

## **Oyster Wall Light Mini**

TWL133S | Plaster White with Etched Gold

Plaster White with Etched Gold

HEIGHT 260MM | 10 1/4"

WIDTH 150MM | 6" CONSTRUCTED FROM

Organic Compound with decorative

Plaster Finish

## Oyster Wall Light Mini TWL133S

Height 260mm | 10 1/4"

Width 150mm | 6"

© Porta Romana 2022

Dimensions and weights are provided as a guide. All Porta Romana Products are made by hand and variations can occur in some products.