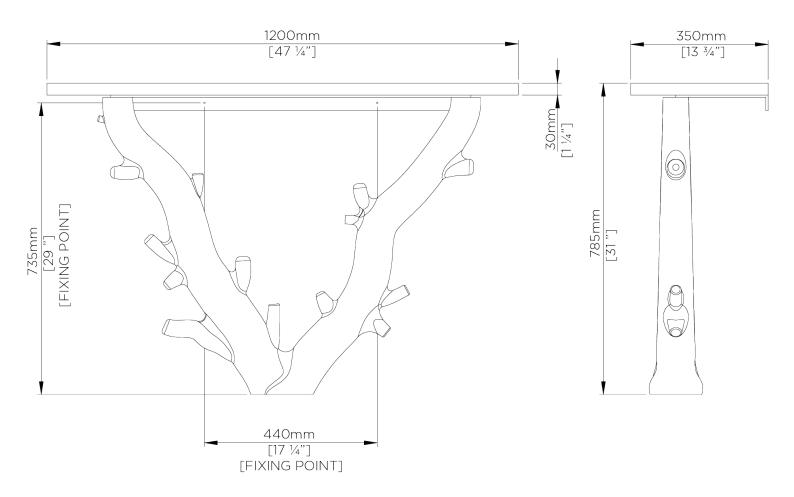

## Twig Console Table

CCT30 | Plaster White Shown in Plaster White

HEIGHT 785mm | 31"

WIDTH 1200mm | 47 1/4"

DEPTH 350mm | 13 3/4"

CONSTRUCTED FROM

Cast composite and steel with decorative finish, paired with a marble, lacquer or wood top

## Twig Console Table CCT30

HEIGHT 785mm | 31"

WIDTH 1200mm | 47 1/4"

DEPTH 350mm | 13 3/4"

© Porta Romana 2022

Dimensions and weights are provided as a guide. All Porta Romana Products are made by hand and variations can occur in some products.