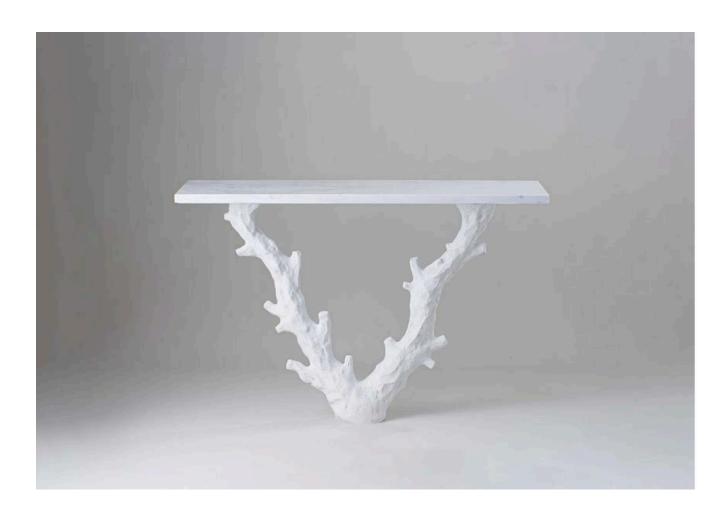

## Twig Console Table

CCT30 | Plaster White Shown in Plaster White

HEIGHT 785mm | 31"

WIDTH 1200mm | 47 1/4"

DEPTH 350mm | 13 3/4"

CONSTRUCTED FROM

Cast composite and steel with decorative finish, paired with a marble, lacquer or wood top

WEIGHT 29.5KG | 65LBS

PRODUCT DESIGNER NOTE This product requires a wall fixing.

FINISHES 1 Plaster White

THIS PIECE REQUIRES A DEDICATED CARRIRER AND CHARGEABLE CRATE