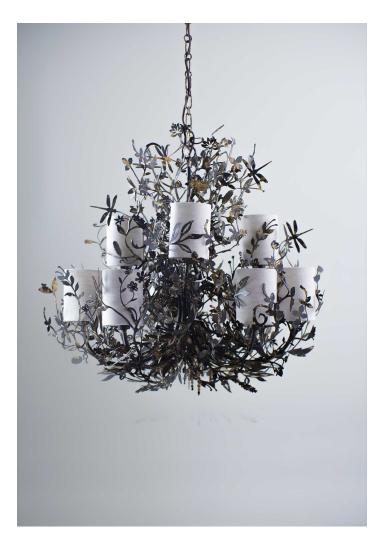

## Spry Ceiling Light Large

MCL88L | Gilded Rust

Gilded Rust shown with 3.5" Top Tat in Natural Linen

WIDTH

690mm | 27 1/4"

MINIMUM DROP 770mm | 30 1/2"

MAXIMUM DROP 1770mm | 69 3/4" CONSTRUCTED FROM

Aluminium with decorative finish

WEIGHT

5.8 kg | 12.76 lbs

RECOMMENDED SHADE

MAX WATTAGE 9 x 25W

LAMP

9 x Torpedo Type G9 Candelabra

Base

VOLTAGE 120V

FINISHES 1 Gilded Rust

© Porta Romana 2022