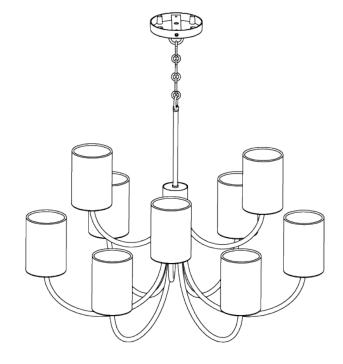

## Spry Ceiling Light Large

MCL88L | Gilded Rust

Gilded Rust shown with 3.5" Top Tat in Natural Linen

WIDTH

690mm | 27 1/4"

MINIMUM DROP 770mm | 30 1/2"

MAXIMUM DROP 1770mm | 69 3/4" CONSTRUCTED FROM

Aluminium with decorative finish

## Spry Ceiling Light Large MCL88L

WIDTH 690mm | 27 1/4"

MINIMUM DROP 770mm | 30 1/2"

MAXIMUM DROP 1770mm | 69 3/4"

Dimensions and weights are provided as a guide. All Porta Romana Products are made by hand and variations can occur in some products.