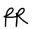

## Spry Ceiling Light Large

MCL88L | Gilded Rust

Gilded Rust shown with 3.5" Top Tat in Natural Linen

WIDTH

690mm | 27 1/4"

MINIMUM DROP 770mm | 30 1/2"

MAXIMUM DROP 1770mm | 69 3/4" CONSTRUCTED FROM

Aluminium with decorative finish

## Spry Ceiling Light Large MCL88L

WIDTH 690mm | 27 1/4"

MINIMUM DROP 770mm | 30 1/2"

MAXIMUM DROP 1770mm | 69 3/4"

Dimensions and weights are provided as a guide. All Porta Romana Products are made by hand and variations can occur in some products.