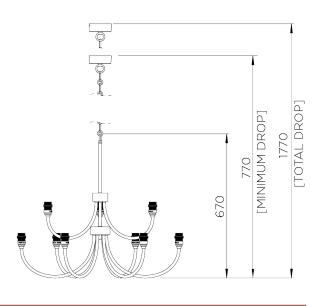

## Spry Ceiling Light Large

MCL88L | Gilded Rust

Gilded Rust shown with 3.5" Top Tat in Natural Linen

WIDTH 690mm | 27 1/4"

MINIMUM DROP 770mm | 30 1/2"

MAXIMUM DROP 1770mm | 69 3/4" CONSTRUCTED FROM

Aluminium with decorative finish

## Spry Ceiling Light Large MCL88L

WIDTH 690mm | 27 1/4"

MINIMUM DROP 770mm | 30 1/2"

MAXIMUM DROP 1770mm | 69 3/4"

© Porta Romana 2022

Dimensions and weights are provided as a guide. All Porta Romana Products are made by hand and variations can occur in some products.