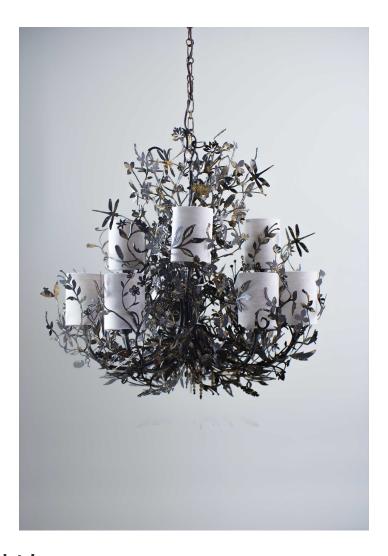

## Spry Ceiling Light Large

MCL88L | Gilded Rust

Gilded Rust shown with 3.5" Top Tat in Natural Linen

WIDTH 690mm | 27 1/4"

MINIMUM DROP 770mm | 30 1/2"

MAXIMUM DROP 1770mm | 69 3/4" CONSTRUCTED FROM

Aluminium with decorative finish

WEIGHT

5.8 kg | 12.76 lbs

RECOMMENDED SHADE

MAX WATTAGE 9 x 25W

LAMP

9 x 450lm (5w) LED G9 Candle

VOLTAGE 220-240V

FINISHES 1 Gilded Rust