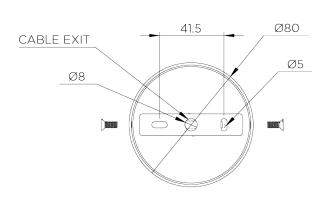

## Spry Ceiling Light Large MCL88L

WIDTH 690mm | 27 1/4"

MINIMUM DROP 770mm | 30 1/2"

MAXIMUM DROP 1770mm | 69 3/4"

© Porta Romana 2022

Dimensions and weights are provided as a guide. All Porta Romana Products are made by hand and variations can occur in some products.