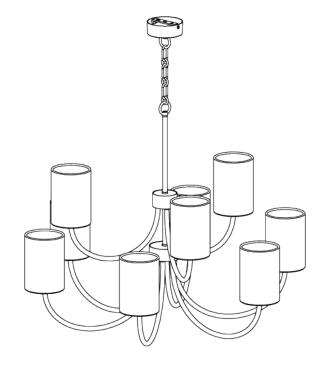

## Spry Ceiling Light Large

MCL88L | Gilded Rust

Gilded Rust shown with 3.5" Top Tat in Natural Linen

WIDTH 690mm | 27 1/4"

MINIMUM DROP 770mm | 30 1/2"

MAXIMUM DROP 1770mm | 69 3/4" CONSTRUCTED FROM

Aluminium with decorative finish

## Spry Ceiling Light Large MCL88L

WIDTH 690mm | 27 1/4"

MINIMUM DROP 770mm | 30 1/2"

MAXIMUM DROP 1770mm | 69 3/4"

© Porta Romana 2022

Dimensions and weights are provided as a guide. All Porta Romana Products are made by hand and variations can occur in some products.