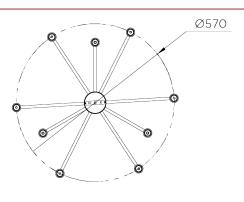

## Spry Ceiling Light Large

MCL88L | Gilded Rust

Gilded Rust shown with 3.5" Top Tat in Natural Linen

WIDTH 690mm | 27 1/4"

MINIMUM DROP 770mm | 30 1/2"

MAXIMUM DROP 1770mm | 69 3/4" CONSTRUCTED FROM

Aluminium with decorative finish

## Spry Ceiling Light Large MCL88L

WIDTH 690mm | 27 1/4"

MINIMUM DROP 770mm | 30 1/2"

MAXIMUM DROP 1770mm | 69 3/4"

© Porta Romana 2022

Dimensions and weights are provided as a guide. All Porta Romana Products are made by hand and variations can occur in some products.