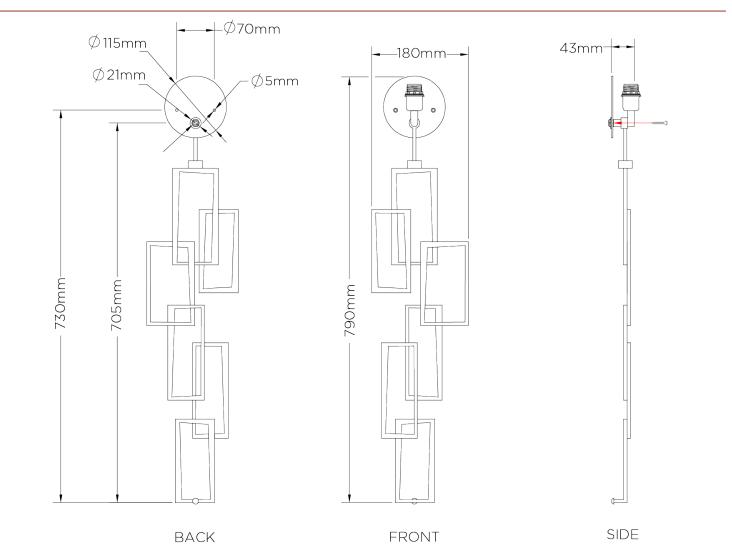

## Salperton Wall Light Large

TWL56L | White Gold

HEIGHT 790mm | 31 1/4"

HEIGHT WITH SHADE 980mm | 38 3/4"

WIDTH 180mm | 7 1/4"

WIDTH WITH SHADE 229mm | 9 1/4" CONSTRUCTED FROM Forged steel with decorative finish

WEIGHT 1.7 kg | 3.74 lbs

PROJECTION 102mm | 4 1/4" RECOMMENDED SHADE 9" Open Back Rectangle

MAX WATTAGE 25W

LAMP 1 x 450lm (5w) LED E14 Candle

VOLTAGE 220-240V

FLEX AND SWITCH Brass lampholder

White Gold shown with 9" Open Back Rectangle in Pidgeon

## Salperton Wall Light Large TWL56L

HEIGHT 790mm | 31 1/4"

HEIGHT WITH SHADE 980mm | 38 3/4"

WIDTH 180mm | 7 1/4"

WIDTH WITH SHADE 229mm | 9 1/4"

© Porta Romana 2022

Dimensions and weights are provided as a guide. All Porta Romana Products are made by hand and variations can occur in some products.