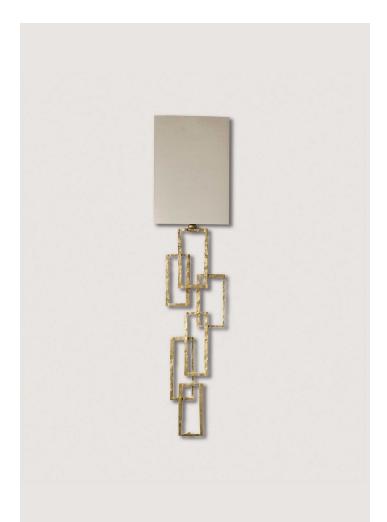

## Salperton Wall Light Large

TWL56L | White Gold

HEIGHT 790mm | 31 1/4"

HEIGHT WITH SHADE 980mm | 38 3/4"

WIDTH 180mm | 7 1/4"

WIDTH WITH SHADE 229mm | 9 1/4" CONSTRUCTED FROM Forged steel with decorative finish

WEIGHT 1.7 kg | 3.74 lbs

PROJECTION 102mm | 4 1/4" RECOMMENDED SHADE 9" Open Back Rectangle

MAX WATTAGE 25W

LAMP 1 x 450lm (5w) LED E14 Candle

VOLTAGE 220-240V

FLEX AND SWITCH Brass lampholder

White Gold shown with 9" Open Back Rectangle in Pidgeon

FINISHES 1 Bronzed 2 Decayed Gold 3 Decayed Silver 4 White Gold

© Porta Romana 2022