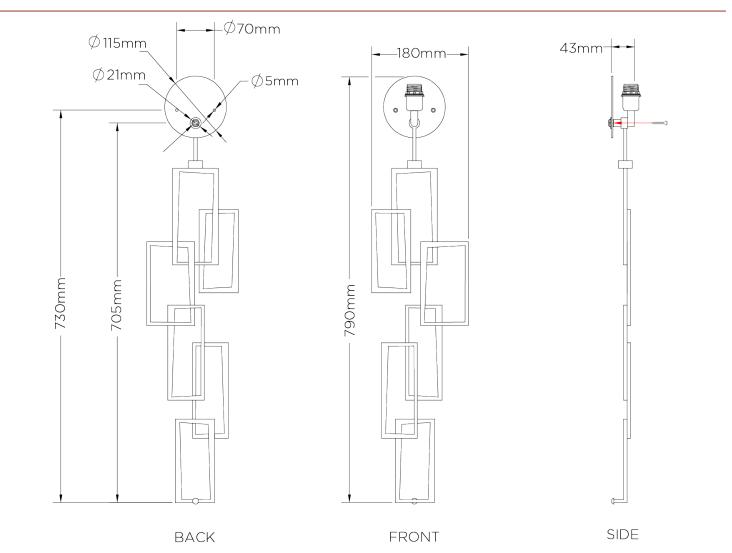

## Salperton Wall Light Large

TWL56L | Bronzed

HEIGHT 790mm | 31 1/4"

HEIGHT WITH SHADE 980mm | 38 3/4"

WIDTH 180mm | 7 1/4"

WIDTH WITH SHADE 229mm | 9 1/4" CONSTRUCTED FROM Forged steel with decorative finish

WEIGHT 1.7 kg | 3.74 lbs

PROJECTION 102mm | 4 1/4" RECOMMENDED SHADE 9" Open Back Rectangle

MAX WATTAGE 25W

LAMP 1 x 450lm (5w) LED E14 Candle

VOLTAGE 220-240V

FLEX AND SWITCH Brass lampholder

Bronzed shown with 9" Open Back Rectangle in Pidgeon

## Salperton Wall Light Large TWL56L

HEIGHT 790mm | 31 1/4"

HEIGHT WITH SHADE 980mm | 38 3/4"

WIDTH 180mm | 7 1/4"

WIDTH WITH SHADE 229mm | 9 1/4"

© Porta Romana 2022

Dimensions and weights are provided as a guide. All Porta Romana Products are made by hand and variations can occur in some products.