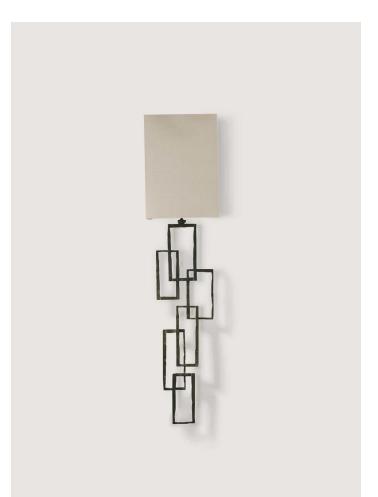

## Salperton Wall Light Large

TWL56L | Bronzed

HEIGHT 790mm | 31 1/4"

HEIGHT WITH SHADE 980mm | 38 3/4"

WIDTH 180mm | 7 1/4"

WIDTH WITH SHADE 229mm | 9 1/4" CONSTRUCTED FROM Forged steel with decorative finish

WEIGHT 1.7 kg | 3.74 lbs

PROJECTION 102mm | 4 1/4" RECOMMENDED SHADE 9" Open Back Rectangle

MAX WATTAGE 25W

LAMP 1 x 450lm (5w) LED E14 Candle

VOLTAGE 220-240V

FLEX AND SWITCH Brass lampholder

Bronzed shown with 9" Open Back Rectangle in Pidgeon

FINISHES 1 Bronzed 2 Decayed Gold 3 Decayed Silver 4 White Gold

© Porta Romana 2022