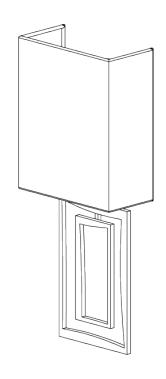

## Salpertini Wall Light

TWL72 | Decayed Silver

Decayed Silver shown with 6" Open Back Rectangle in Natural Linen

**HEIGHT** 350mm | 14" CONSTRUCTED FROM

Forged steel with decorative finish

**RECOMMENDED SHADE** 6" Open Back Rectangle

## Salpertini Wall Light

HEIGHT 350mm | 14"

HEIGHT WITH SHADE 380mm | 15"

WIDTH 120mm | 4 3/4"

WIDTH WITH SHADE 152mm | 6"

© Porta Romana 2022

Dimensions and weights are provided as a guide. All Porta Romana Products are made by hand and variations can occur in some products.