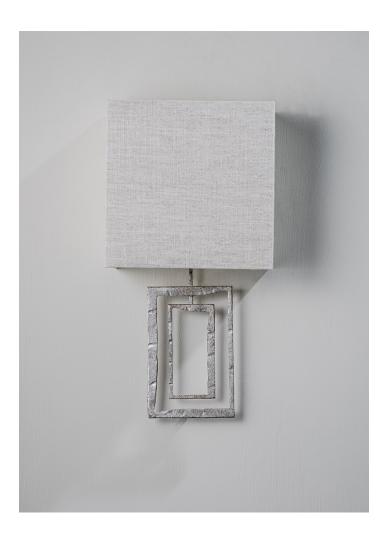

## Salpertini Wall Light

TWL72 | Decayed Silver

Decayed Silver shown with 6" Open Back Rectangle in Natural Linen

**HEIGHT** 350mm | 14" CONSTRUCTED FROM

Forged steel with decorative finish

**RECOMMENDED SHADE** 6" Open Back Rectangle

**HEIGHT WITH SHADE** 380mm | 15"

WEIGHT

0.7 kg | 1.54 lbs

MAX WATTAGE

**WIDTH** 

**PROJECTION** 

25W

120mm | 4 3/4"

LAMP

1x 320lm (3w) LED G9 Capsule

WIDTH WITH SHADE

85mm | 3 1/2"

**VOLTAGE** 220-240V

152mm | 6"

FLEX AND SWITCH Nickel lampholder

**FINISHES** 