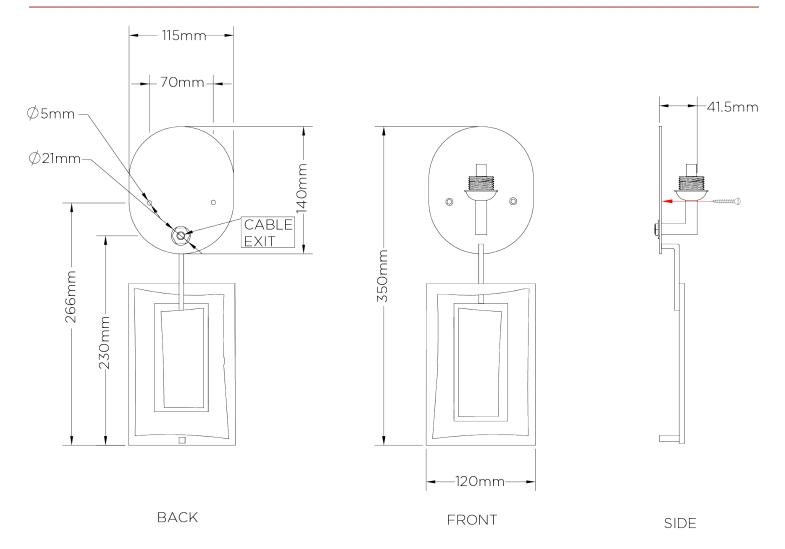

## Salpertini Wall Light

TWL72 | Decayed Silver

Decayed Silver shown with 6" Open Back Rectangle in Natural Linen

**HEIGHT** 350mm | 14" CONSTRUCTED FROM

Forged steel with decorative finish

**RECOMMENDED SHADE** 6" Open Back Rectangle

**HEIGHT WITH SHADE** 380mm | 15"

WEIGHT

0.7 kg | 1.54 lbs

MAX WATTAGE

**WIDTH** 

**PROJECTION** 

25W

120mm | 4 3/4"

LAMP

1x 320lm (3w) LED G9 Capsule

WIDTH WITH SHADE

85mm | 3 1/2"

**VOLTAGE** 220-240V

152mm | 6"

FLEX AND SWITCH Nickel lampholder

**FINISHES** 

## Salpertini Wall Light

HEIGHT 350mm | 14"

HEIGHT WITH SHADE 380mm | 15"

WIDTH 120mm | 4 3/4"

WIDTH WITH SHADE 152mm | 6"

© Porta Romana 2022

Dimensions and weights are provided as a guide. All Porta Romana Products are made by hand and variations can occur in some products.