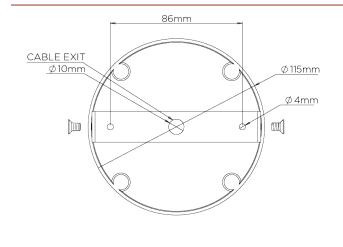

## Rockin' Robin Ceiling Light Large

WIDTH 1300mm | 51 1/4"

DEPTH 330mm | 13"

MINIMUM DROP 980mm | 38 3/4"

MAXIMUM DROP 1980mm | 78"

CEILING ROSE DETAIL

© Porta Romana 2022

Dimensions and weights are provided as a guide. All Porta Romana Products are made by hand and variations can occur in some products.