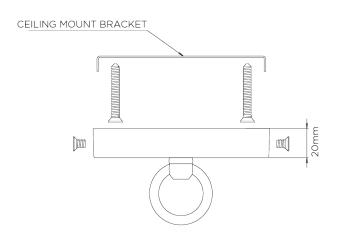

## Rockin' Robin Ceiling Light Large

WIDTH 1300mm | 51 1/4"

DEPTH 330mm | 13"

MINIMUM DROP 980mm | 38 3/4"

MAXIMUM DROP 1980mm | 78"

CEILING ROSE DETAIL

© Porta Romana 2022

Dimensions and weights are provided as a guide. All Porta Romana Products are made by hand and variations can occur in some products.