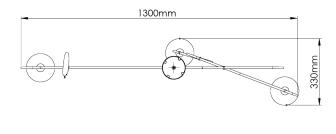

## Rockin' Robin Ceiling Light Large

MCL79 | Multi Shown in Multi

WIDTH 1300mm | 51 1/4"

DEPTH 330mm | 13"

MINIMUM DROP 980mm | 38 3/4"

MAXIMUM DROP 1980mm | 78" CONSTRUCTED FROM
Painted and twine wrapped
steel with porcelain cast egg

## Rockin' Robin Ceiling Light Large

WIDTH 1300mm | 51 1/4"

DEPTH 330mm | 13"

MINIMUM DROP 980mm | 38 3/4"

MAXIMUM DROP 1980mm | 78"

CEILING ROSE DETAIL

© Porta Romana 2022

Dimensions and weights are provided as a guide. All Porta Romana Products are made by hand and variations can occur in some products.