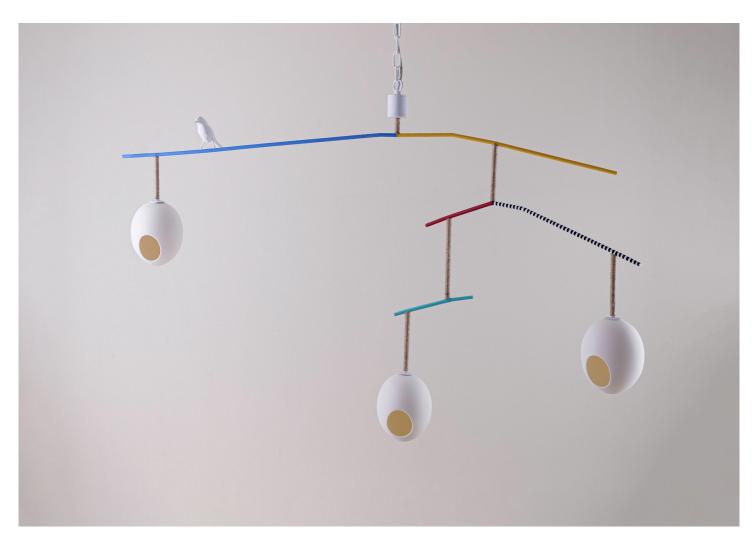

## Rockin' Robin Ceiling Light Large

MCL79 | Multi Shown in Multi

WIDTH 1300mm | 51 1/4"

DEPTH 330mm | 13"

MINIMUM DROP 980mm | 38 3/4"

MAXIMUM DROP 1980mm | 78" CONSTRUCTED FROM
Painted and twine wrapped
steel with porcelain cast egg

WEIGHT 3.6 kg | 7.92 lbs LAMP

 $3 \times 320 \text{lm}$  (3w) LED G9 Capsule

VOLTAGE 220-240V

FINISHES 1 Multi

2 Stucco Plaster White

© Porta Romana 2022