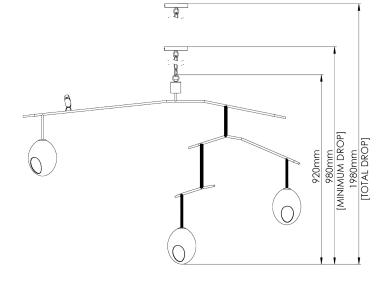

## Rockin' Robin Ceiling Light Large

MCL79 | Multi Shown in Multi

WIDTH 1300mm | 51 1/4"

DEPTH 330mm | 13"

MINIMUM DROP 980mm | 38 3/4"

MAXIMUM DROP 1980mm | 78" CONSTRUCTED FROM
Painted and twine wrapped
steel with porcelain cast egg

## Rockin' Robin Ceiling Light Large

WIDTH 1300mm | 51 1/4"

DEPTH 330mm | 13"

MINIMUM DROP 980mm | 38 3/4"

MAXIMUM DROP 1980mm | 78"

CEILING ROSE DETAIL

© Porta Romana 2022

Dimensions and weights are provided as a guide. All Porta Romana Products are made by hand and variations can occur in some products.