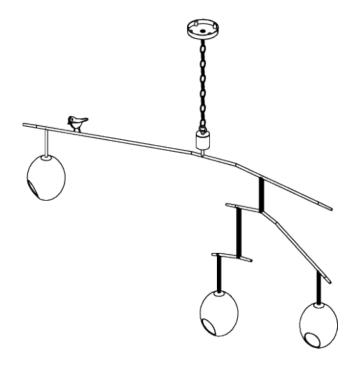

## Rockin' Robin Ceiling Light Large

MCL79 | Multi Shown in Multi

WIDTH 1300mm | 51 1/4"

DEPTH 330mm | 13"

MINIMUM DROP 980mm | 38 3/4"

MAXIMUM DROP 1980mm | 78" CONSTRUCTED FROM
Painted and twine wrapped
steel with porcelain cast egg

## Rockin' Robin Ceiling Light Large

WIDTH 1300mm | 51 1/4"

DEPTH 330mm | 13"

MINIMUM DROP 980mm | 38 3/4"

MAXIMUM DROP 1980mm | 78"

CEILING ROSE DETAIL

© Porta Romana 2022

Dimensions and weights are provided as a guide. All Porta Romana Products are made by hand and variations can occur in some products.