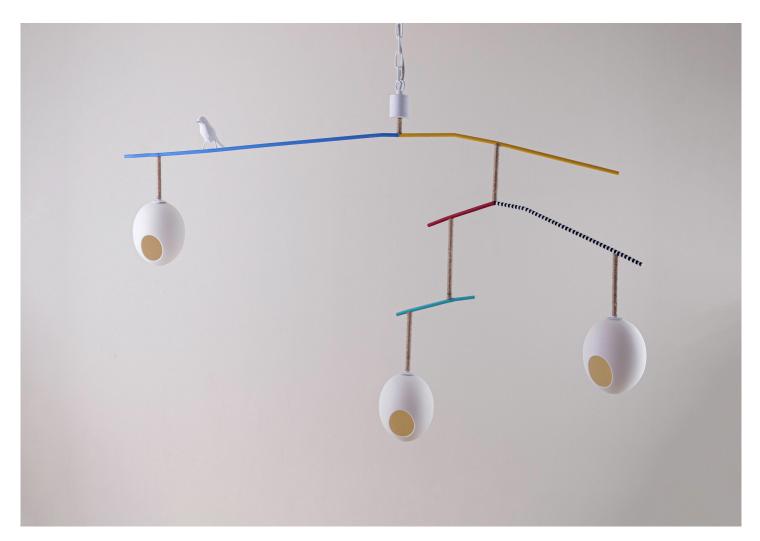

## Rockin' Robin Ceiling Light Large

MCL79 | Multi

WIDTH 1300mm | 51 1/4"

DEPTH 330mm | 13"

MINIMUM DROP 980mm | 38 3/4"

MAXIMUM DROP 1980mm | 78" CONSTRUCTED FROM LAMP Painted and twine wrapped steel with 3 x T-4 G-9 Lamp porcelain cast egg VOLTAGE WEIGHT 120V 3.6 kg | 7.92 lbs Shown in Multi

FINISHES 1 Multi 2 Stucco Plaster White