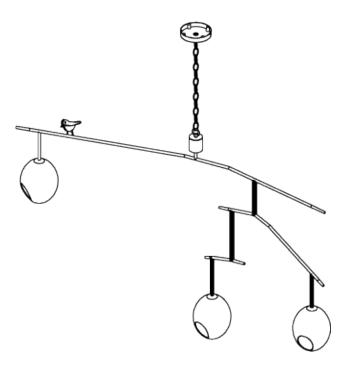

## Rockin' Robin Ceiling Light Large

MCL79 | Multi

WIDTH 1300mm | 51 1/4"

DEPTH 330mm | 13"

MINIMUM DROP 980mm | 38 3/4"

MAXIMUM DROP 1980mm | 78" CONSTRUCTED FROM LAMP Painted and twine wrapped steel with 3 x T-4 G-9 Lamp porcelain cast egg VOLTAGE WEIGHT 120V 3.6 kg | 7.92 lbs Shown in Multi

## Rockin' Robin Ceiling Light Large MCL79

WIDTH 1300mm | 51 1/4"

DEPTH 330mm | 13"

MINIMUM DROP 980mm | 38 3/4"

MAXIMUM DROP 1980mm | 78"

© Porta Romana 2022

Dimensions and weights are provided as a guide. All Porta Romana Products are made by hand and variations can occur in some products. The products you are buying or marketing are exclusive designs belonging to Porta Romana. Please do not submit design sheets featuring our products to other manufacturing companies nor to other parties who might. Any manufacturer found to be reproducing Porta Romana products will be breaching copyright law and will be actively pursued