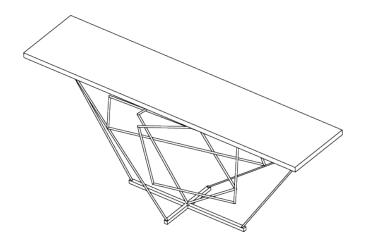

## **Rhomboid Console**

CCT26 | Verdigris Scratched Gold and Fired Copper

Shown in Verdigris, Scratched Gold and Fired Copper with Black Lacquer Top

HEIGHT

775mm | 30 3/4"

CONSTRUCTED FROM

Forged steel with decorative finish

and lacquered wood top

WIDTH

1800mm | 71"

PRODUCT DESIGNER NOTE

This product requires a wall fixing

DEPTH

400mm | 15 3/4"

FINISHES 1 Verdigris Scratched Gold and Fired Copper

## Rhomboid Console CCT26

HEIGHT 775mm | 30 3/4"

WIDTH 1800mm | 71"

DEPTH 400mm | 15 3/4"