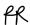

## **Rhomboid Console**

CCT26 | Verdigris Scratched Gold and Fired Copper

Shown in Verdigris, Scratched Gold and Fired Copper with Black Lacquer Top

HEIGHT

775mm | 30 3/4"

CONSTRUCTED FROM

Forged steel with decorative finish

and lacquered wood top

WIDTH

1800mm | 71"

PRODUCT DESIGNER NOTE

This product requires a wall fixing

DEPTH

400mm | 15 3/4"

FINISHES 1 Verdigris Scratched Gold and Fired Copper

## Rhomboid Console CCT26

HEIGHT 775mm | 30 3/4"

WIDTH 1800mm | 71"

DEPTH 400mm | 15 3/4"