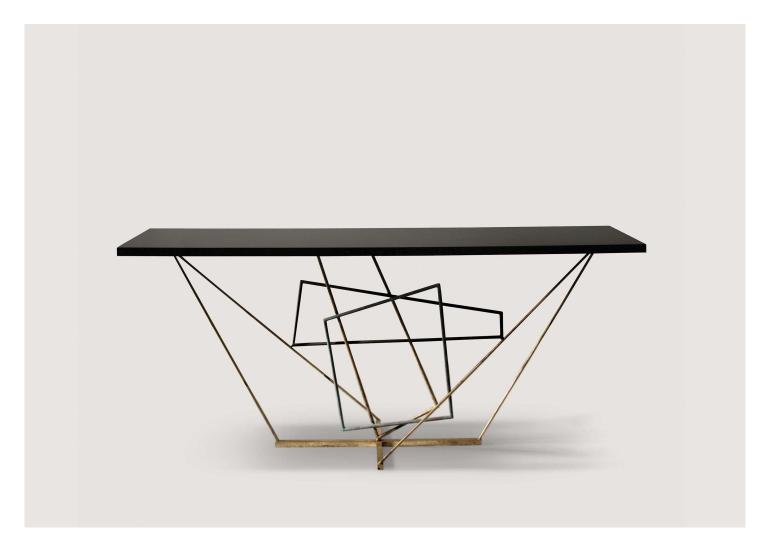

## **Rhomboid Console**

CCT26 | Verdigris Scratched Gold and Fired Copper

Shown in Verdigris, Scratched Gold and Fired Copper with Black Lacquer Top

HEIGHT

775mm | 30 3/4"

CONSTRUCTED FROM

Forged steel with decorative finish

and lacquered wood top

WIDTH

1800mm | 71"

PRODUCT DESIGNER NOTE

This product requires a wall fixing

DEPTH

400mm | 15 3/4"

FINISHES 1 Verdigris Scratched Gold and Fired Copper

## Rhomboid Console CCT26

HEIGHT 775mm | 30 3/4"

WIDTH 1800mm | 71"

DEPTH 400mm | 15 3/4"