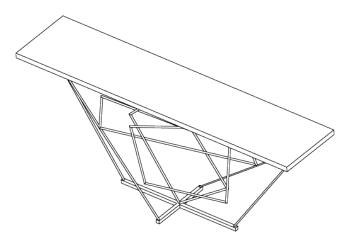

## Rhomboid Console

HEIGHT 775mm | 30 3/4"

WIDTH 1800mm | 71"

DEPTH 400mm | 15 3/4"

We do not recommend pre-drilling holes for wall fixings (this is due to the hand-made nature of each piece)

© Porta Romana 2022