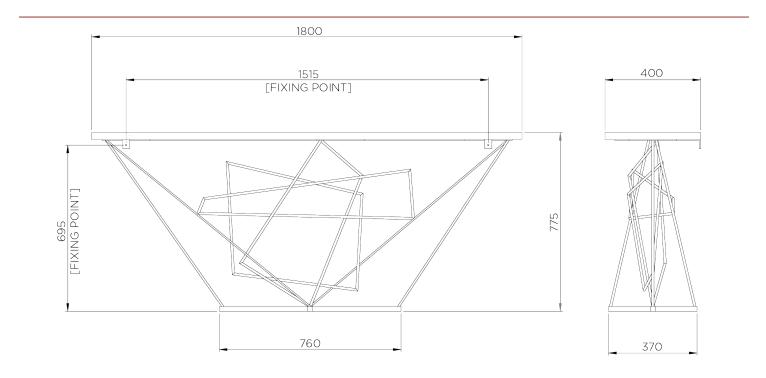

## **Rhomboid Console**

CCT26 | Verdigris Scratched Gold and Fired Copper

HEIGHT 775mm | 30 3/4" CONSTRUCTED FROM Forged steel with decorative finish and lacquered wood top

PRODUCT DESIGNER NOTE This product requires a wall fixing.

Shown in Verdigris, Scratched Gold and Fired Copper with Black Lacquer Top

DEPTH 400mm | 15 3/4"

1800mm | 71"

WIDTH

FINISHES 1 Verdigris, Scratched Gold and Fired Copper

## Rhomboid Console

HEIGHT 775mm | 30 3/4"

WIDTH 1800mm | 71"

DEPTH 400mm | 15 3/4"

We do not recommend pre-drilling holes for wall fixings (this is due to the hand-made nature of each piece)

© Porta Romana 2022