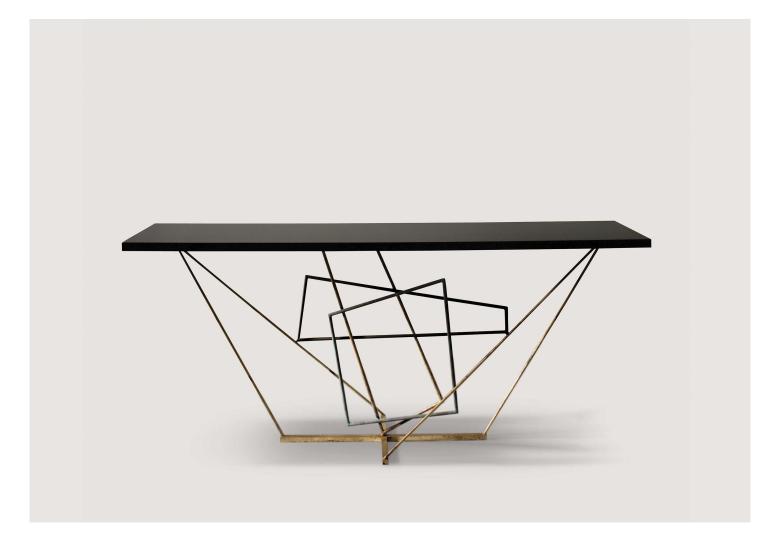

## **Rhomboid Console**

CCT26 | Verdigris Scratched Gold and Fired Copper

HEIGHT 775mm | 30 3/4" CONSTRUCTED FROM Forged steel with decorative finish and lacquered wood top

PRODUCT DESIGNER NOTE This product requires a wall fixing.

Shown in Verdigris, Scratched Gold and Fired Copper with Black Lacquer Top

DEPTH 400mm | 15 3/4"

1800mm | 71"

WIDTH

FINISHES 1 Verdigris, Scratched Gold and Fired Copper