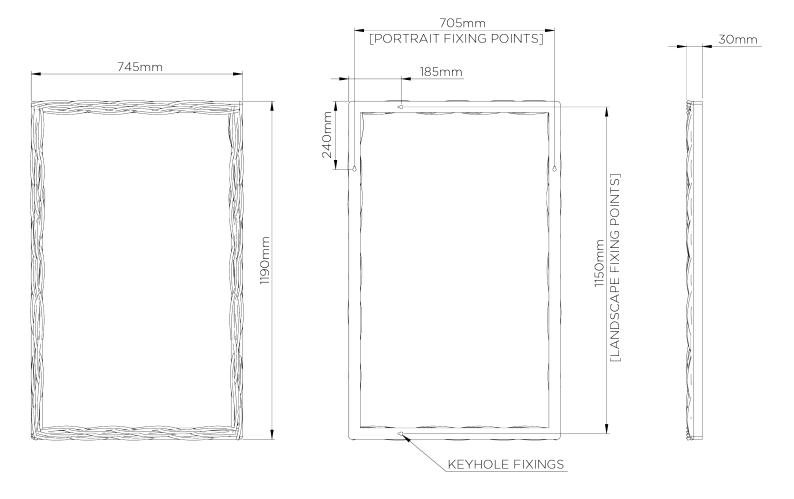

## Rectangle Laurel Mirror Small

WM24RS | French Brass Shown in French Brass

HEIGHT 1190mm | 47" CONSTRUCTED FROM
Cast composite with decorative finish

WIDTH

745mm | 29 1/2"

DEPTH 30mm | 11/4"

FINISHES 1 French Brass 2 New Bronze

## Rectangle Laurel Mirror Small WM24RS

HEIGHT 1190mm | 47"

WIDTH 745mm | 29 1/2"

DEPTH 30mm | 11/4"

© Porta Romana 2022

Dimensions and weights are provided as a guide. All Porta Romana Products are made by hand and variations can occur in some products.