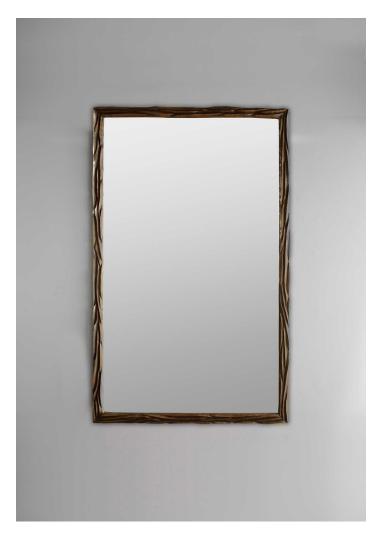

## Rectangle Laurel Mirror Small

WM24RS | French Brass Shown in French Brass

HEIGHT 1190mm | 47" CONSTRUCTED FROM
Cast composite with decorative finish

WIDTH

745mm | 29 1/2"

DEPTH 30mm | 11/4"

FINISHES 1 French Brass 2 New Bronze

## Rectangle Laurel Mirror Small WM24RS

HEIGHT 1190mm | 47"

WIDTH 745mm | 29 1/2"

DEPTH 30mm | 11/4"

© Porta Romana 2022

Dimensions and weights are provided as a guide. All Porta Romana Products are made by hand and variations can occur in some products.