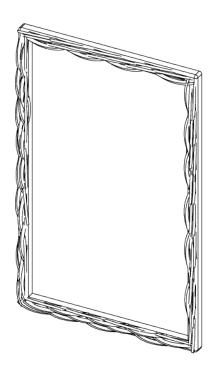

## Rectangle Laurel Mirror Small

WM24RS | French Brass Shown in French Brass

HEIGHT 1190mm | 47" CONSTRUCTED FROM
Cast composite with decorative finish

WIDTH

745mm | 29 1/2"

DEPTH 30mm | 11/4"

FINISHES 1 French Brass 2 New Bronze

## Rectangle Laurel Mirror Small WM24RS

HEIGHT 1190mm | 47"

WIDTH 745mm | 29 1/2"

DEPTH 30mm | 11/4"

© Porta Romana 2022

Dimensions and weights are provided as a guide. All Porta Romana Products are made by hand and variations can occur in some products.