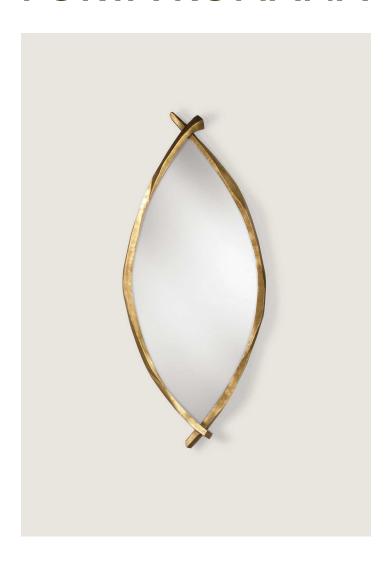

## **Pioche Mirror**

WM29 | French Brass Shown in French Brass

**HEIGHT** 

**CONSTRUCTED FROM** Cast composite with decorative

finish

1250mm | 49 1/4"

WEIGHT

WIDTH 550mm | 21 3/4"

DEPTH 55mm | 21/4" 6.5 kg | 14.3 lbs

**FINISHES** 1 Bronzé 2 French Brass

© Porta Romana 2022