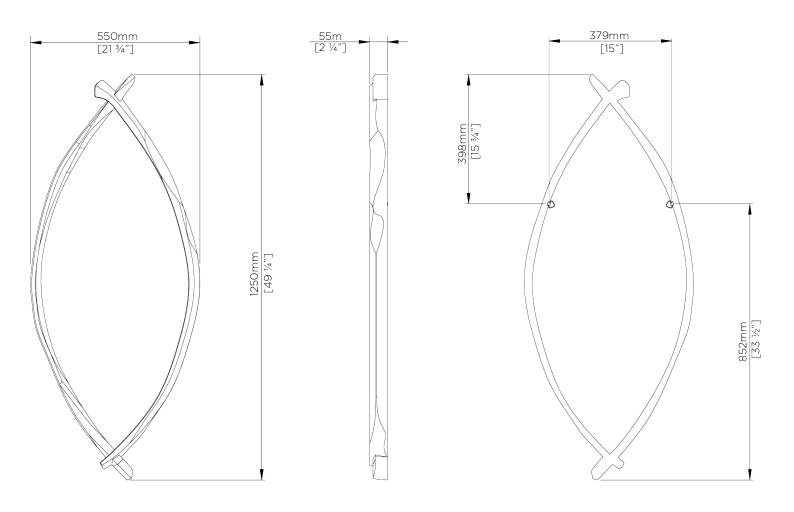

## **Pioche Mirror**

WM29 | French Brass Shown in French Brass

**HEIGHT** 

**CONSTRUCTED FROM** Cast composite with decorative

finish

1250mm | 49 1/4"

WEIGHT

WIDTH 550mm | 21 3/4"

DEPTH 55mm | 21/4" 6.5 kg | 14.3 lbs

**FINISHES** 1 Bronzé 2 French Brass

© Porta Romana 2022

## Pioche Mirror

HEIGHT 1250mm | 49 1/4"

WIDTH 550mm | 21 3/4"

DEPTH 55mm | 21/4"

© Porta Romana 2022

Dimensions and weights are provided as a guide. All Porta Romana Products are made by hand and variations can occur in some products.