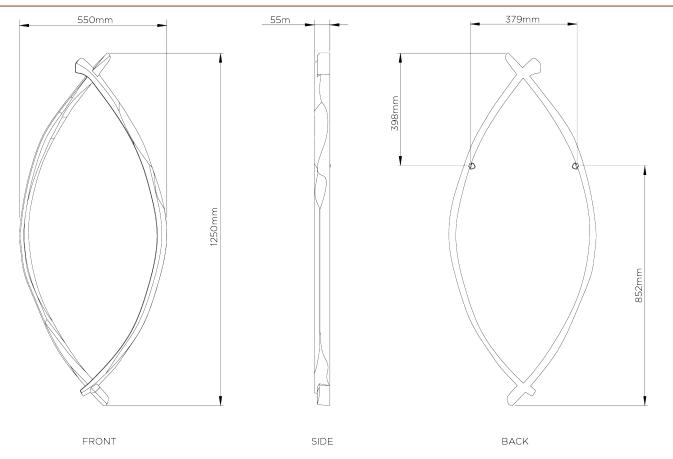

## **Pioche Mirror**

WM29 | French Brass Shown in French Brass

**HEIGHT** 

1250mm | 49 1/4"

CONSTRUCTED FROM

Cast composite with decorative

finish

WIDTH

550mm | 21 3/4"

DEPTH

55mm | 21/4"

WEIGHT

6.5 kg | 14.3 lbs

**FINISHES** 1 Bronzé

2 French Brass

PR

## Pioche Mirror

HEIGHT 1250mm | 49 1/4"

WIDTH 550mm | 21 3/4"

DEPTH 55mm | 21/4"

It is not recommended to pre-drill holes for wall fixings (this is due to the hand-made nature of each piece)