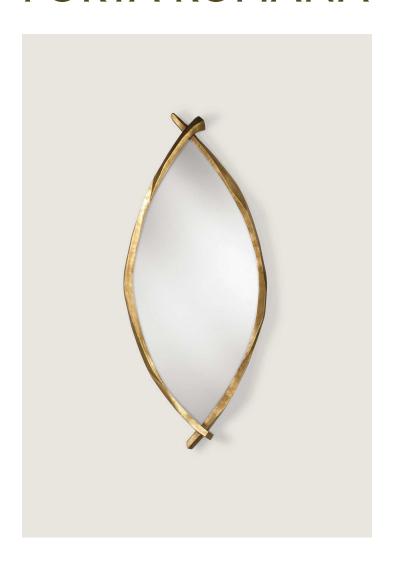

## **Pioche Mirror**

WM29 | French Brass Shown in French Brass

**HEIGHT** 

1250mm | 49 1/4"

CONSTRUCTED FROM

Cast composite with decorative

finish

WIDTH

550mm | 21 3/4"

DEPTH

55mm | 21/4"

WEIGHT

6.5 kg | 14.3 lbs

**FINISHES** 1 Bronzé

2 French Brass

PR