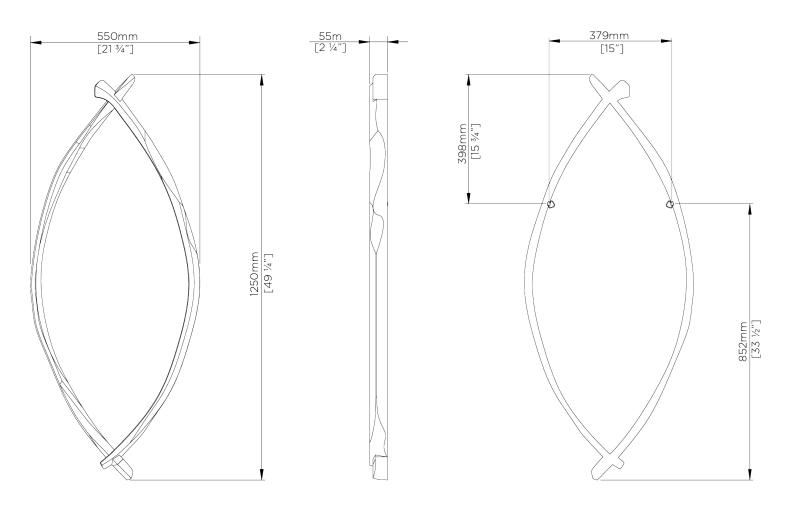

## **Pioche Mirror**

WM29 | Bronzé Shown in Bronzé

**HEIGHT** 

1250mm | 49 1/4"

WIDTH

550mm | 21 3/4"

DEPTH

55mm | 21/4"

## Pioche Mirror

HEIGHT 1250mm | 49 1/4"

WIDTH 550mm | 21 3/4"

DEPTH 55mm | 21/4"

© Porta Romana 2022

Dimensions and weights are provided as a guide. All Porta Romana Products are made by hand and variations can occur in some products.