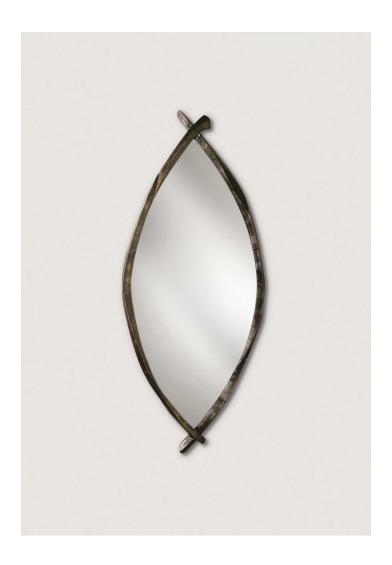

## **Pioche Mirror**

WM29 | Bronzé Shown in Bronzé

**HEIGHT** 

1250mm | 49 1/4"

WIDTH

550mm | 21 3/4"

DEPTH

55mm | 21/4"

**CONSTRUCTED FROM** 

Cast composite with decorative

finish

WEIGHT

6.5 kg | 14.3 lbs

**FINISHES** 1 Bronzé

2 French Brass

© Porta Romana 2022