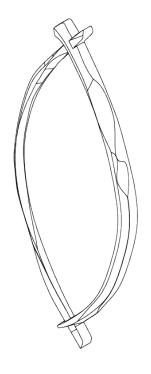

## **Pioche Mirror**

WM29 | Bronze Shown in Bronzé

**HEIGHT** 

1250mm | 49 1/4"

WIDTH 550mm | 21 3/4"

DEPTH 55mm | 21/4" CONSTRUCTED FROM

Cast composite with decorative

finish

## Pioche Mirror

HEIGHT 1250mm | 49 1/4"

WIDTH 550mm | 21 3/4"

DEPTH 55mm | 21/4"

It is not recommended to pre-drill holes for wall fixings (this is due to the hand-made nature of each piece)