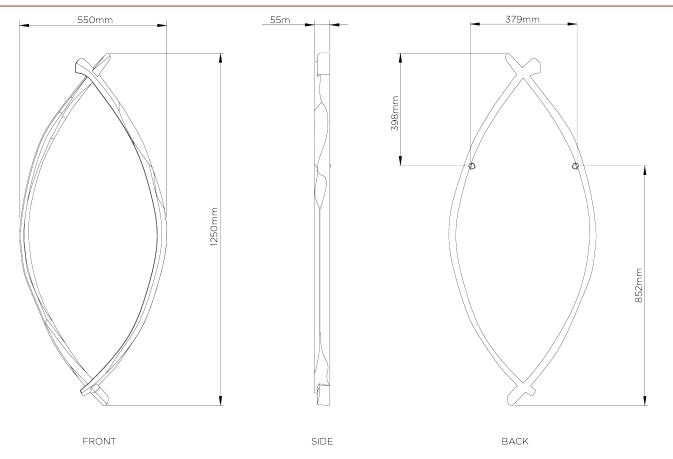

## **Pioche Mirror**

WM29 | Bronze Shown in Bronzé

**HEIGHT** 

1250mm | 49 1/4"

WIDTH 550mm | 21 3/4"

DEPTH 55mm | 21/4" CONSTRUCTED FROM

Cast composite with decorative

finish

## Pioche Mirror

HEIGHT 1250mm | 49 1/4"

WIDTH 550mm | 21 3/4"

DEPTH 55mm | 21/4"

It is not recommended to pre-drill holes for wall fixings (this is due to the hand-made nature of each piece)