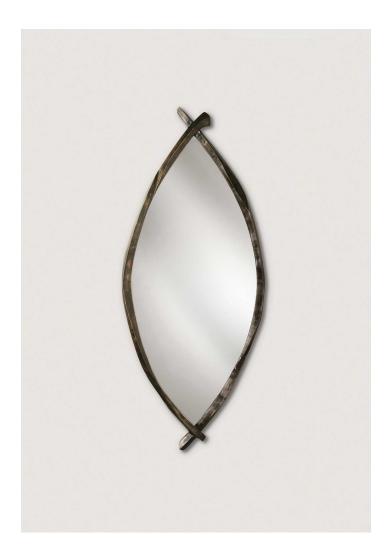

## **Pioche Mirror**

WM29 | Bronze Shown in Bronzé

**HEIGHT** 

1250mm | 49 1/4"

WIDTH 550mm | 21 3/4"

DEPTH 55mm | 21/4" CONSTRUCTED FROM

Cast composite with decorative

finish

## Pioche Mirror

HEIGHT 1250mm | 49 1/4"

WIDTH 550mm | 21 3/4"

DEPTH 55mm | 21/4"

It is not recommended to pre-drill holes for wall fixings (this is due to the hand-made nature of each piece)