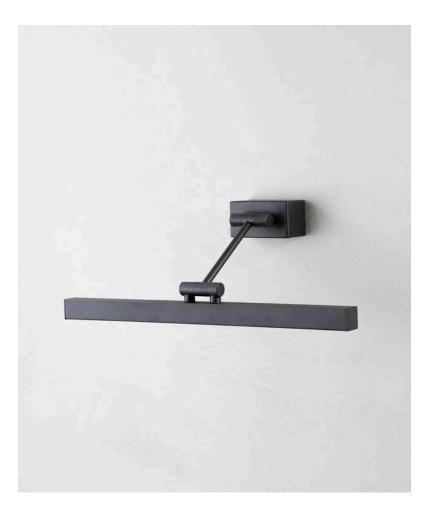

## Picture Light

PL04 | Brushed Bronze

HEIGHT 45mm | 2"

406mm | 16"

WIDTH

CONSTRUCTED FROM Patinated or Nickel Plated Brass

PROJECTION 197mm | 8" MAX WATTAGE 8W

LAMP LED Supplied Fitted

VOLTAGE 220-240V

FINISHES 1 Brushed Bronze 2 Brushed Nickel 3 Brushed Brass 4 Brushed Brass

© Porta Romana 2022

Shown in Bronze

## Picture Light PL04

HEIGHT 45mm | 2"

WIDTH 406mm | 16"

© Porta Romana 2022

Dimensions and weights are provided as a guide. All Porta Romana Products are made by hand and variations can occur in some products. The products you are buying or marketing are exclusive designs belonging to Porta Romana. Please do not submit design sheets featuring our products to other manufacturing companies nor to other parties who might. Any manufacturer found to be reproducing Porta Romana products will be breaching copyright law and will be actively pursued