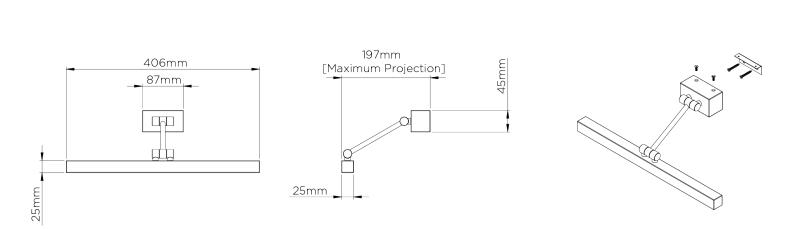

## Picture Light

PL04 | Brushed Bronze

HEIGHT 45mm | 2"

406mm | 16"

WIDTH

CONSTRUCTED FROM Patinated or Nickel Plated Brass

PROJECTION 197mm | 8" MAX WATTAGE 8W

LAMP LED Supplied Fitted

## Picture Light PL04

HEIGHT 45mm | 2"

WIDTH 406mm | 16"

© Porta Romana 2022

Dimensions and weights are provided as a guide. All Porta Romana Products are made by hand and variations can occur in some products. The products you are buying or marketing are exclusive designs belonging to Porta Romana. Please do not submit design sheets featuring our products to other manufacturing companies nor to other parties who might. Any manufacturer found to be reproducing Porta Romana products will be breaching copyright law and will be actively pursued