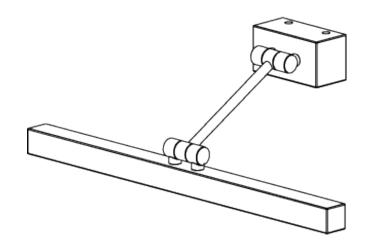

## Picture Light

PL04 | Brushed Bronze

HEIGHT 45mm | 2"

406mm | 16"

WIDTH

CONSTRUCTED FROM Patinated or Nickel Plated Brass

PROJECTION 197mm | 8" MAX WATTAGE 8W

LAMP LED Supplied Fitted

## Picture Light PL04

HEIGHT 45mm | 2"

WIDTH 406mm | 16"

© Porta Romana 2022

Dimensions and weights are provided as a guide. All Porta Romana Products are made by hand and variations can occur in some products. The products you are buying or marketing are exclusive designs belonging to Porta Romana. Please do not submit design sheets featuring our products to other manufacturing companies nor to other parties who might. Any manufacturer found to be reproducing Porta Romana products will be breaching copyright law and will be actively pursued