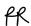

## Perfume Bottle Lamp

GLB26 | Forest

Forest shown with 10" Slim Straight Oval in Alpine Satin

HEIGHT

320mm | 12 3/4"

HEIGHT WITH SHADE 515mm | 20 1/2"

**WIDTH** 

190mm | 71/2"

WIDTH WITH SHADE 267mm | 10 3/4"

CONSTRUCTED FROM

Blown glass with brass or nickel

plated brass

**WEIGHT** 

4.6 kg | 10.12 lbs

6 Gd`]hDYU

RECOMMENDED SHADE 10" Slim Straight Oval

MAX WATTAGE

40W

LAMP

1 x Type G16 1/2 Medium Base

VOLTAGE 120 V

CORD AND SWITCH

Braided silk in charcoal with charcoal on-cord switch and

black plug

**Finishes** 

1 Azure

2 Charcoal

3 Forest

4 Manilla

5 DYUf '6'i Y

© Porta Romana 2022

PORTAROMANA.COM