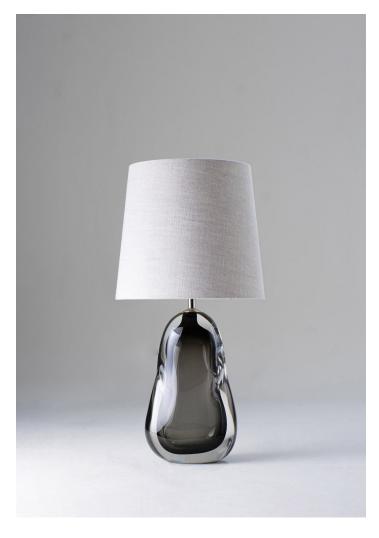

## Perfume Bottle Lamp

GLB26 | Charcoal

Charcoal shown with 11" Bongo in Natural Linen

HEIGHT 320mm | 12 3/4"

HEIGHT WITH SHADE 515mm | 20 1/2"

WIDTH 190mm | 7 1/2"

WIDTH WITH SHADE 267mm | 10 3/4"

CONSTRUCTED FROM Blown glass with brass or nickel plated brass

WEIGHT 4.6 kg | 10.12 lbs RECOMMENDED SHADE 10" Slim Straight Oval 11" Bongo

MAX WATTAGE 40W

LAMP 1 x 400lm (5w) LED E27 Mini Globe

VOLTAGE 220-240V

FLEX AND SWITCH Nickel lampholder and Charcoal flex, with Charcoal inline switch