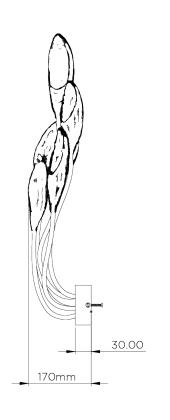

## **Oyster Wall Light**

TWL133 | Plaster White Shown in Plaster White

HEIGHT 580mm | 23"

WIDTH 370mm | 14 3/4" CONSTRUCTED FROM
Cast composite and metal with
decorative finish

WEIGHT 1.2 kg | 2.64 lbs

PROJECTION 170mm | 6 3/4" MAX WATTAGE 5 x 5W

## Oyster Wall Light TWL133

HEIGHT 580mm | 23"

WIDTH 370mm | 14 3/4"