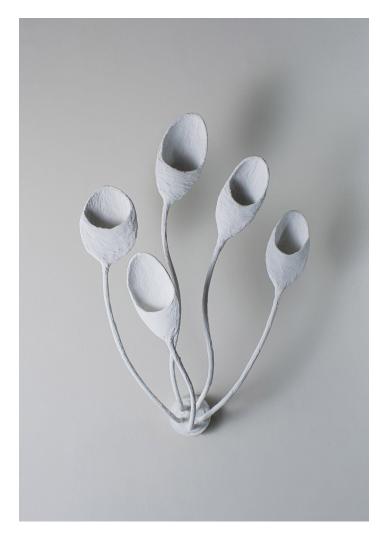

## **Oyster Wall Light**

TWL133 | Plaster White Shown in Plaster White

HEIGHT 580mm | 23"

WIDTH 370mm | 14 3/4" CONSTRUCTED FROM
Cast composite and metal with
decorative finish

WEIGHT 1.2 kg | 2.64 lbs

PROJECTION 170mm | 6 3/4" MAX WATTAGE 5 x 5W

## Oyster Wall Light TWL133

HEIGHT 580mm | 23"

WIDTH 370mm | 14 3/4"