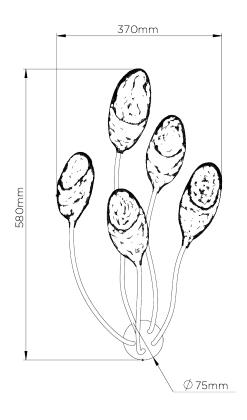

## **Oyster Wall Light**

TWL133 | Plaster White Shown in Plaster White

HEIGHT 580mm | 23"

WIDTH 370mm | 14 3/4" CONSTRUCTED FROM
Cast composite and metal with
decorative finish

WEIGHT 1.2 kg | 2.64 lbs

PROJECTION 170mm | 6 3/4" MAX WATTAGE 5 x 5W

## Oyster Wall Light TWL133

HEIGHT 580mm | 23"

WIDTH 370mm | 14 3/4"