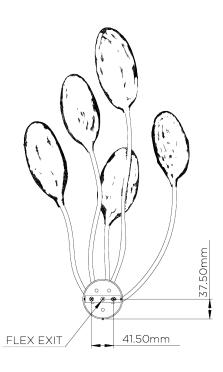

## **Oyster Wall Light**

TWL133 | Plaster White Shown in Plaster White

HEIGHT 580mm | 23"

WIDTH 370mm | 14 3/4" CONSTRUCTED FROM
Cast composite and metal with
decorative finish

WEIGHT 1.2 kg | 2.64 lbs

PROJECTION 170mm | 6 3/4" MAX WATTAGE 5 x 5W

## Oyster Wall Light TWL133

HEIGHT 580mm | 23"

WIDTH 370mm | 14 3/4"