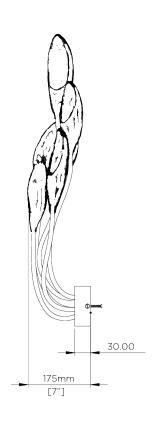

## **Oyster Wall Light**

TWL133 | Plaster White Shown in Plaster White

HEIGHT 580mm | 23"

WIDTH 370mm | 14 3/4" CONSTRUCTED FROM
Cast composite and metal with

decorative finish

WEIGHT 1.2 kg | 2.64 lbs

PROJECTION 170mm | 6 3/4" MAX WATTAGE 5 x 5W

## Oyster Wall Light TWL133

HEIGHT 580mm | 23"

WIDTH 370mm | 14 3/4"