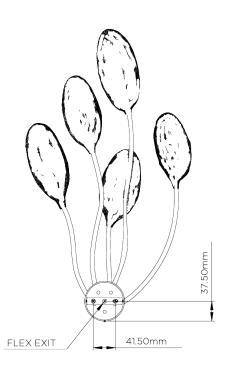

## **Oyster Wall Light**

TWL133 | Plaster White Shown in Plaster White

HEIGHT 580mm | 23"

WIDTH 370mm | 14 3/4" CONSTRUCTED FROM
Cast composite and metal with

decorative finish

WEIGHT 1.2 kg | 2.64 lbs

PROJECTION 170mm | 6 3/4" MAX WATTAGE 5 x 5W

## Oyster Wall Light TWL133

HEIGHT 580mm | 23"

WIDTH 370mm | 14 3/4"