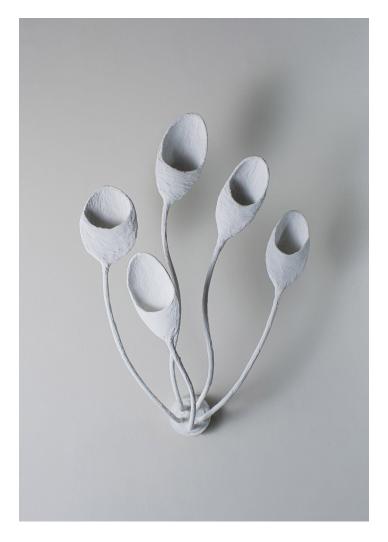

## **Oyster Wall Light**

TWL133 | Plaster White Shown in Plaster White

HEIGHT 580mm | 23"

WIDTH 370mm | 14 3/4" CONSTRUCTED FROM
Cast composite and metal with

decorative finish

WEIGHT 1.2 kg | 2.64 lbs

PROJECTION 170mm | 6 3/4" MAX WATTAGE 5 x 5W

## Oyster Wall Light TWL133

HEIGHT 580mm | 23"

WIDTH 370mm | 14 3/4"