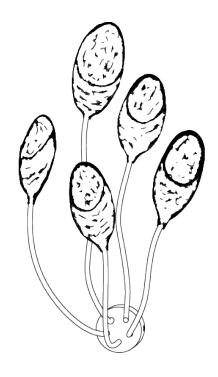

## **Oyster Wall Light**

TWL133 | Plaster White Shown in Plaster White

HEIGHT 580mm | 23"

WIDTH 370mm | 14 3/4" CONSTRUCTED FROM
Cast composite and metal with

decorative finish

WEIGHT 1.2 kg | 2.64 lbs

PROJECTION 170mm | 6 3/4" MAX WATTAGE 5 x 5W

## Oyster Wall Light TWL133

HEIGHT 580mm | 23"

WIDTH 370mm | 14 3/4"