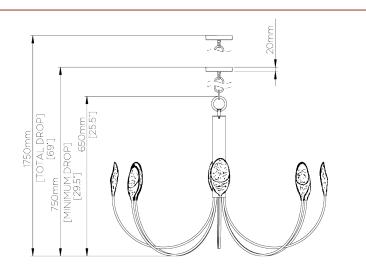

## **Oyster Ceiling Light**

MCL84 | Plaster White

WIDTH 1100mm | 43 1/4"

MINIMUM DROP 750mm | 29 3/4"

MAXIMUM DROP 1750mm | 69" CONSTRUCTED FROM Cast composite and metal with decorative finish

WEIGHT 9 kg | 19.8 lbs MAX WATTAGE 8 x 5W Max

## Oyster Ceiling Light MCL84

WIDTH 1100mm | 43 1/4"

MINIMUM DROP 750mm | 29 3/4"

MAXIMUM DROP 1750mm | 69"

© Porta Romana 2022

Dimensions and weights are provided as a guide. All Porta Romana Products are made by hand and variations can occur in some products. The products you are buying or marketing are exclusive designs belonging to Porta Romana. Please do not submit design sheets featuring our products to other manufacturing companies nor to other parties who might. Any manufacturer found to be reproducing Porta Romana products will be breaching copyright law and will be actively pursued