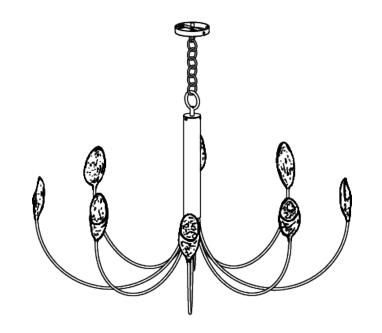

## **Oyster Ceiling Light**

MCL84 | Plaster White

WIDTH 1100mm | 43 1/4"

MINIMUM DROP 750mm | 29 3/4"

MAXIMUM DROP 1750mm | 69" CONSTRUCTED FROM Cast composite and metal with decorative finish

WEIGHT 9 kg | 19.8 lbs MAX WATTAGE 8 x 5W Max

## Oyster Ceiling Light MCL84

WIDTH 1100mm | 43 1/4"

MINIMUM DROP 750mm | 29 3/4"

MAXIMUM DROP 1750mm | 69"

© Porta Romana 2022

Dimensions and weights are provided as a guide. All Porta Romana Products are made by hand and variations can occur in some products. The products you are buying or marketing are exclusive designs belonging to Porta Romana. Please do not submit design sheets featuring our products to other manufacturing companies nor to other parties who might. Any manufacturer found to be reproducing Porta Romana products will be breaching copyright law and will be actively pursued