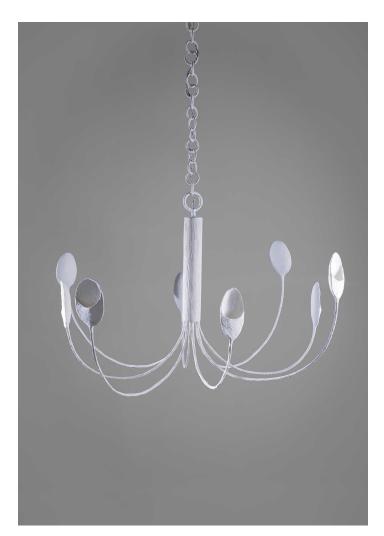

## **Oyster Ceiling Light**

MCL84 | Plaster White

WIDTH 1100mm | 43 1/4"

MINIMUM DROP 750mm | 29 3/4"

MAXIMUM DROP 1750mm | 69" CONSTRUCTED FROM Cast composite and metal with decorative finish

WEIGHT 9 kg | 19.8 lbs MAX WATTAGE 8 x 5W Max

## Oyster Ceiling Light MCL84

WIDTH 1100mm | 43 1/4"

MINIMUM DROP 750mm | 29 3/4"

MAXIMUM DROP 1750mm | 69"

© Porta Romana 2022

Dimensions and weights are provided as a guide. All Porta Romana Products are made by hand and variations can occur in some products. The products you are buying or marketing are exclusive designs belonging to Porta Romana. Please do not submit design sheets featuring our products to other manufacturing companies nor to other parties who might. Any manufacturer found to be reproducing Porta Romana products will be breaching copyright law and will be actively pursued