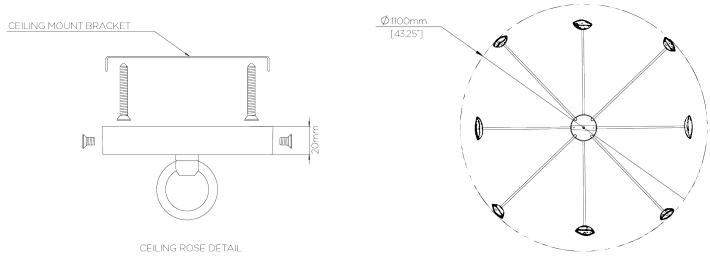

## **Oyster Ceiling Light**

MCL84 | Plaster White

WIDTH 1100mm | 43 1/4"

MINIMUM DROP 750mm | 29 3/4"

MAXIMUM DROP 1750mm | 69" CONSTRUCTED FROM Cast composite and metal with decorative finish

WEIGHT 9 kg | 19.8 lbs MAX WATTAGE 8 x 5W Max

## Oyster Ceiling Light MCL84

WIDTH 1100mm | 43 1/4"

MINIMUM DROP 750mm | 29 3/4"

MAXIMUM DROP 1750mm | 69"

© Porta Romana 2022

Dimensions and weights are provided as a guide. All Porta Romana Products are made by hand and variations can occur in some products. The products you are buying or marketing are exclusive designs belonging to Porta Romana. Please do not submit design sheets featuring our products to other manufacturing companies nor to other parties who might. Any manufacturer found to be reproducing Porta Romana products will be breaching copyright law and will be actively pursued