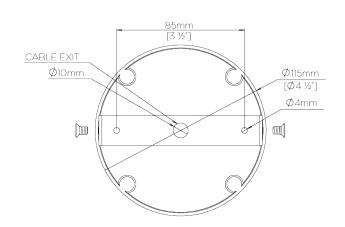

## **Oyster Ceiling Light**

MCL84 | Plaster White

WIDTH 1100mm | 43 1/4"

MINIMUM DROP 750mm | 29 3/4"

MAXIMUM DROP 1750mm | 69" CONSTRUCTED FROM Cast composite and metal with decorative finish

WEIGHT 9 kg | 19.8 lbs MAX WATTAGE 8 x 5W Max

## Oyster Ceiling Light MCL84

WIDTH 1100mm | 43 1/4"

MINIMUM DROP 750mm | 29 3/4"

MAXIMUM DROP 1750mm | 69"

© Porta Romana 2022

Dimensions and weights are provided as a guide. All Porta Romana Products are made by hand and variations can occur in some products. The products you are buying or marketing are exclusive designs belonging to Porta Romana. Please do not submit design sheets featuring our products to other manufacturing companies nor to other parties who might. Any manufacturer found to be reproducing Porta Romana products will be breaching copyright law and will be actively pursued