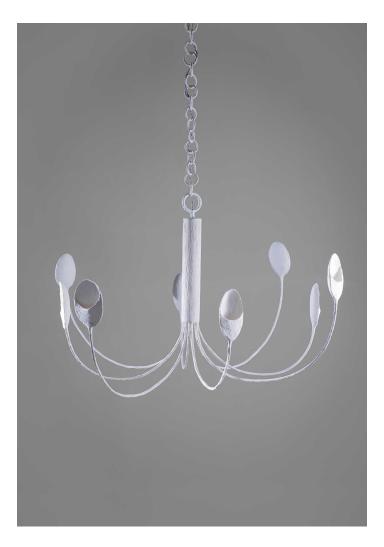

## **Oyster Ceiling Light**

MCL84 | Plaster White Shown in Plaster White

WIDTH 1100mm | 43 1/4"

MINIMUM DROP 750mm | 29 3/4"

MAXIMUM DROP 1750mm | 69" CONSTRUCTED FROM

Cast composite and metal with decorative finish

## Oyster Ceiling Light MCL84

WIDTH 1100mm | 43 1/4"

MINIMUM DROP 750mm | 29 3/4"

MAXIMUM DROP 1750mm | 69"

© Porta Romana 2022

Dimensions and weights are provided as a guide. All Porta Romana Products are made by hand and variations can occur in some products.