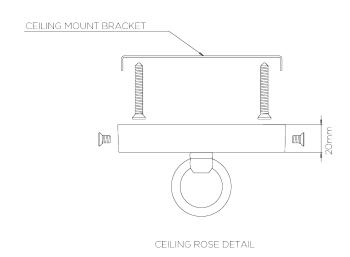

## **Oyster Ceiling Light**

MCL84 | Plaster White Shown in Plaster White

WIDTH 1100mm | 43 1/4"

MINIMUM DROP 750mm | 29 3/4"

MAXIMUM DROP 1750mm | 69" CONSTRUCTED FROM

Cast composite and metal with decorative finish

## Oyster Ceiling Light MCL84

WIDTH 1100mm | 43 1/4"

MINIMUM DROP 750mm | 29 3/4"

MAXIMUM DROP 1750mm | 69"

© Porta Romana 2022

Dimensions and weights are provided as a guide. All Porta Romana Products are made by hand and variations can occur in some products.