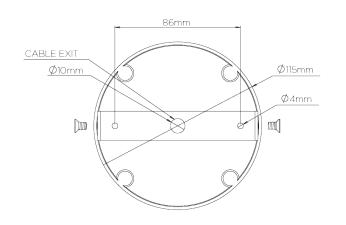

WEIGHT 9 kg | 19.8 lbs MAX WATTAGE 8 x 5W MAX

LAMP

8 x 12V DC LED G4 Bulb

Product is not compatible with Halogen G4 Bulbs.

VOLTAGE 220-240V

PORTAROMANA.COM

FINISHES 1 Plaster White

© Porta Romana 2022