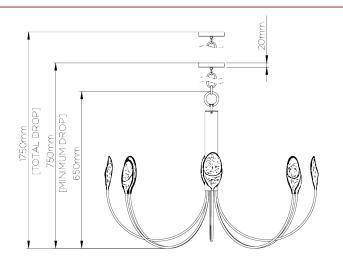

## **Oyster Ceiling Light**

MCL84 | Plaster White Shown in Plaster White

WIDTH 1100mm | 43 1/4"

MINIMUM DROP 750mm | 29 3/4"

MAXIMUM DROP 1750mm | 69" CONSTRUCTED FROM

Cast composite and metal with decorative finish

## Oyster Ceiling Light MCL84

WIDTH 1100mm | 43 1/4"

MINIMUM DROP 750mm | 29 3/4"

MAXIMUM DROP 1750mm | 69"

© Porta Romana 2022

Dimensions and weights are provided as a guide. All Porta Romana Products are made by hand and variations can occur in some products.