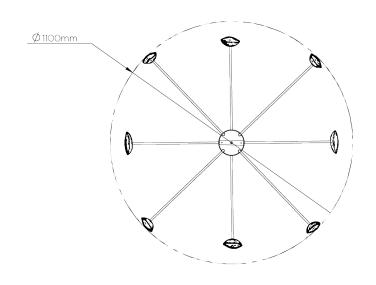

## **Oyster Ceiling Light**

MCL84 | Plaster White Shown in Plaster White

WIDTH 1100mm | 43 1/4"

MINIMUM DROP 750mm | 29 3/4"

MAXIMUM DROP 1750mm | 69" CONSTRUCTED FROM

Cast composite and metal with decorative finish

## Oyster Ceiling Light MCL84

WIDTH 1100mm | 43 1/4"

MINIMUM DROP 750mm | 29 3/4"

MAXIMUM DROP 1750mm | 69"

© Porta Romana 2022

Dimensions and weights are provided as a guide. All Porta Romana Products are made by hand and variations can occur in some products.