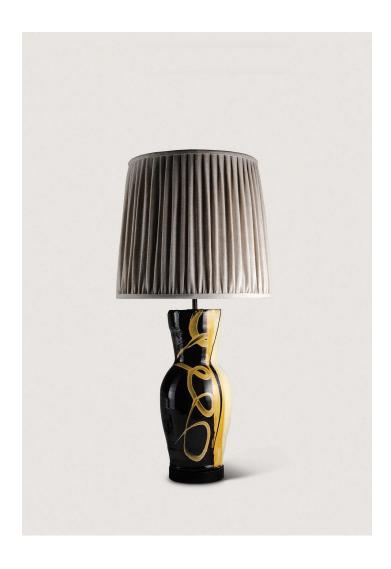

## **Oscar Lamp**

CLB44 | Cumin Swirl

Cumin Swirl shown with Gathered 14" Bongo in Natural Linen

HEIGHT 500mm | 19 3/4"

HEIGHT WITH SHADE 755mm | 29 3/4"

WIDTH 175mm | 7"

WIDTH WITH SHADE 356mm | 14 1/4"

CONSTRUCTED FROM

Glazed ceramic with patinated brass and wood with decorative finish

WEIGHT

2.7 kg | 5.94 lbs

RECOMMENDED SHADE 14" Bongo

MAX WATTAGE

100W

LAMP

 $1\,\mathrm{x}\,3$  Way Type A19 Medium Base

VOLTAGE 120 V

**CORD AND SWITCH** 

Brown braided silk with 3 way switched lamp holder and black

plug

**Finishes** 

1 Cardamom Stripe

2 Cardamom Swirl

3 Cumin Swirl