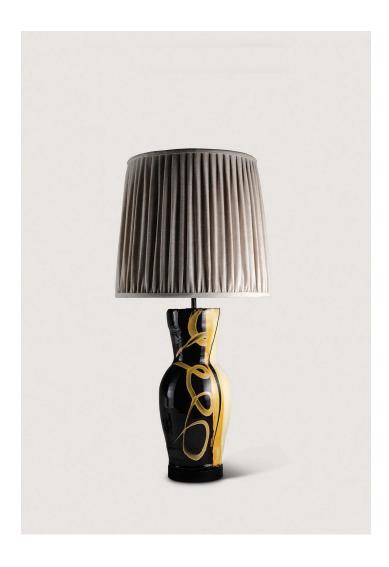

## **Oscar Lamp**

CLB44 | Cumin Swirl

Cumin Swirl shown with Gathered 14" Bongo in Natural Linen

**HEIGHT** 500mm | 19 3/4"

**HEIGHT WITH SHADE** 755mm | 29 3/4"

**WIDTH** 175mm | 7"

WIDTH WITH SHADE 356mm | 14 1/4"

**CONSTRUCTED FROM** 

Glazed ceramic with patinated brass and wood with decorative

finish

**WEIGHT** 2.7 kg | 5.94 lbs **RECOMMENDED SHADE** 14" Bongo

MAX WATTAGE

100W

LAMP

1 x 700lm (8w) LED E27 GLS

**VOLTAGE** 220-240V

FLEX AND SWITCH

Bronze lampholder and Brown flex,

with Brown inline switch

**Finishes** 

1 Cardamom Stripe

2 Cardamom Swirl

3 Cumin Swirl