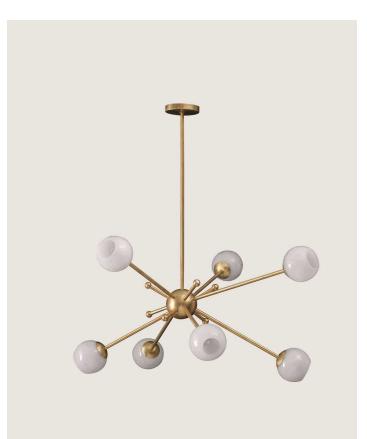

## **Orbit 2 Chandelier**

MCL53 | Bright Brass with Milk Glass

WIDTH 900mm | 37 1/4"

MINIMUM DROP 550mm | 21 3/4"

MAXIMUM DROP 980mm | 38 1/2" CONSTRUCTED FROM Patinated brass or steel with blown and cast glass WEIGHT 8.2 kg | 18.04 lbs MAX WATTAGE 25W

LAMP 7 x T-4 G-9 Lamp

VOLTAGE 120V

FINISHES 1 Bright Brass with Milk Glass

Shown in Bright Brass with Milk Glass