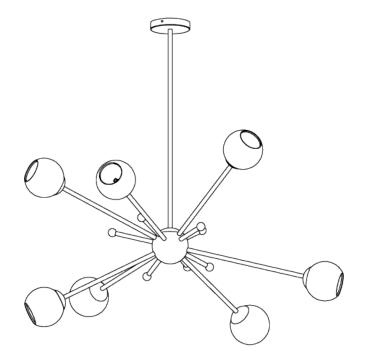

## **Orbit 2 Chandelier**

MCL53 | Bright Brass with Milk Glass

WIDTH 900mm | 37 1/4"

MINIMUM DROP 550mm | 21 3/4"

MAXIMUM DROP 980mm | 38 1/2" CONSTRUCTED FROM Patinated brass or steel with blown and cast glass WEIGHT 8.2 kg | 18.04 lbs MAX WATTAGE 25W

LAMP 7 x T-4 G-9 Lamp

VOLTAGE 120V

FINISHES 1 Bright Brass with Milk Glass

Shown in Bright Brass with Milk Glass