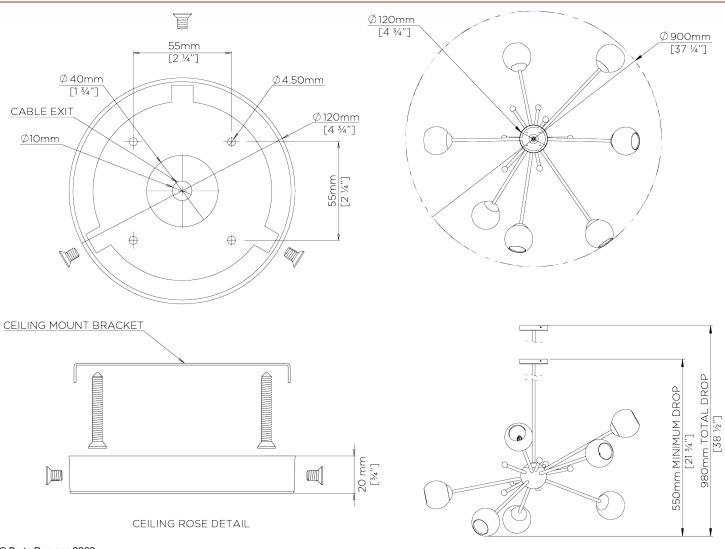

## **Orbit 2 Chandelier**

MCL53 | Bright Brass with Milk Glass

WIDTH 900mm | 37 1/4"

MINIMUM DROP 550mm | 21 3/4"

MAXIMUM DROP 980mm | 38 1/2" CONSTRUCTED FROM Patinated brass or steel with blown and cast glass WEIGHT 8.2 kg | 18.04 lbs MAX WATTAGE 25W

## Orbit 2 Chandelier MCL53

WIDTH 900mm | 37 1/4"

MINIMUM DROP 550mm | 21 3/4"

MAXIMUM DROP 980mm | 38 1/2"

© Porta Romana 2022

Dimensions and weights are provided as a guide. All Porta Romana Products are made by hand and variations can occur in some products. The products you are buying or marketing are exclusive designs belonging to Porta Romana. Please do not submit design sheets featuring our products to other manufacturing companies nor to other parties who might. Any manufacturer found to be reproducing Porta Romana products will be breaching copyright law and will be actively pursued