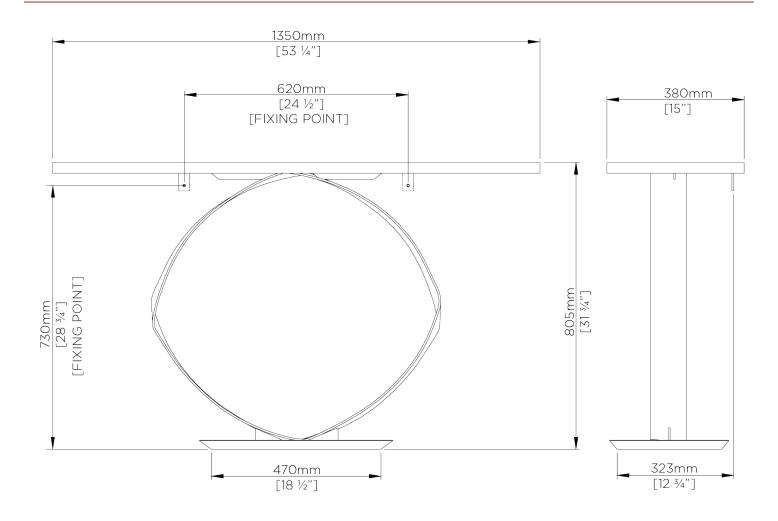

## O Console Table

CCT34 | Bronzed

Bronzed shown with Black Lacquer Top

**HEIGHT** 

805mm | 313/4"

WIDTH

1150mm | 45 \_"

**DEPTH** 

380mm | 15"

**CONSTRUCTED FROM** 

Forged steel with decorative finish

and oak veneer or lacquered wood

top

PRODUCT DESIGNER NOTE

This product requires a wall fixing.

**WEIGHT** 

## O Console Table

HEIGHT 805mm | 31 3/4"

WIDTH 1150mm | 45 "

DEPTH 380mm | 15"

© Porta Romana 2022

Dimensions and weights are provided as a guide. All Porta Romana Products are made by hand and variations can occur in some products.