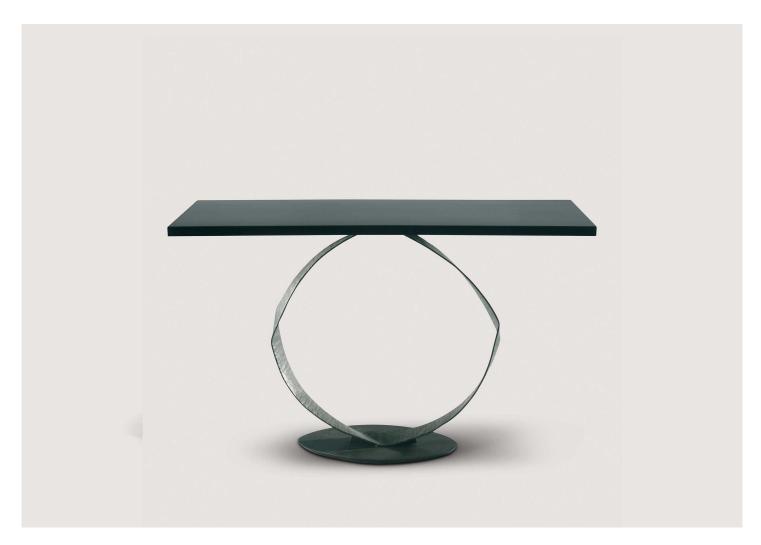

## O Console Table

CCT34 | Bronzed

Bronzed shown with Black Lacquer Top

**HEIGHT** 

805mm | 313/4"

WIDTH

1150mm | 45 \_"

**DEPTH** 

380mm | 15"

**CONSTRUCTED FROM** 

Forged steel with decorative finish

and oak veneer or lacquered wood

top

PRODUCT DESIGNER NOTE

This product requires a wall fixing.

**WEIGHT** 

24.2 kg | 53.24 lbs

**FINISHES** 1 Bronzed

© Porta Romana 2022