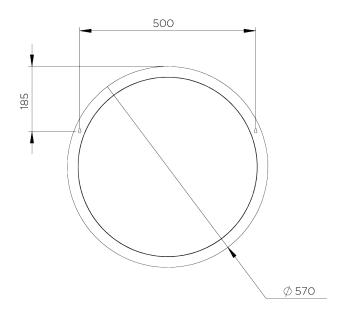

## **Nugget Mirror**

WM55 | Plaster White Shown in Plaster White

DEPTH 40mm | 13/4" CONSTRUCTED FROM
Cast composite with decorative finish

DIAMETER 585mm | 23 1/4"

WEIGHT 4.7 kg | 10.34 lbs

FINISHES 1 Plaster White

## Nugget Mirror WM55

DEPTH 40mm | 13/4"

DIAMETER 585mm | 23 1/4"