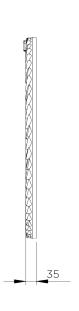

## **Nugget Mirror**

WM55 | Plaster White Shown in Plaster White

DEPTH 40mm | 13/4" CONSTRUCTED FROM
Cast composite with decorative finish

DIAMETER 585mm | 23 1/4"

WEIGHT 4.7 kg | 10.34 lbs

FINISHES 1 Plaster White

## Nugget Mirror WM55

DEPTH 40mm | 13/4"

DIAMETER 585mm | 23 1/4"