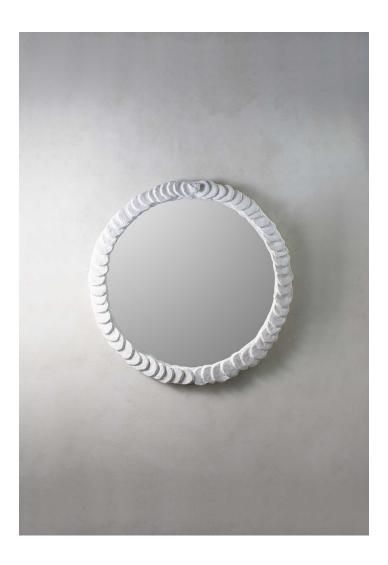

## **Nugget Mirror**

WM55 | Plaster White Shown in Plaster White

DEPTH 40mm | 13/4" CONSTRUCTED FROM
Cast composite with decorative finish

DIAMETER 585mm | 23 1/4"

WEIGHT 4.7 kg | 10.34 lbs

FINISHES 1 Plaster White