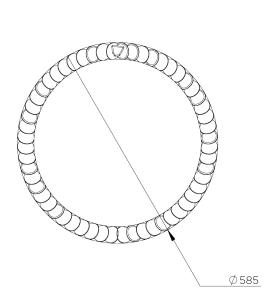

## **Nugget Mirror**

WM55 | Plaster White Shown in Plaster White

DEPTH 40mm | 13/4" CONSTRUCTED FROM
Cast composite with decorative finish

DIAMETER 585mm | 23 1/4"

WEIGHT 4.7 kg | 10.34 lbs

FINISHES 1 Plaster White

## Nugget Mirror WM55

DEPTH 40mm | 13/4"

DIAMETER 585mm | 23 1/4"