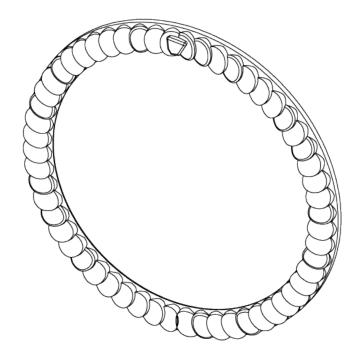

## **Nugget Mirror**

WM55 | Plaster White Shown in Plaster White

DEPTH 40mm | 13/4" CONSTRUCTED FROM
Cast composite with decorative finish

DIAMETER 585mm | 23 1/4"

WEIGHT 4.7 kg | 10.34 lbs

FINISHES 1 Plaster White

## Nugget Mirror WM55

DEPTH 40mm | 13/4"

DIAMETER 585mm | 23 1/4"