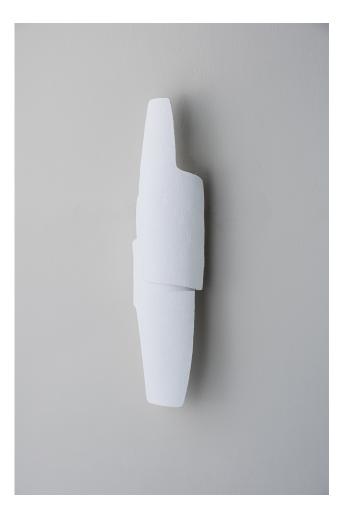

## **Neolith Wall Light Small**

TWL114 | Stucco White

HEIGHT 500mm | 19 3/4"

WIDTH 135 mm | 5" CONSTRUCTED FROM Forged steel with decorative finish

WEIGHT 1.7 kg | 3.74 lbs

PROJECTION 100mm | 4" MAX WATTAGE 1 x 25W

LAMP 1 x 320lm (3w) LED G9 Capsule

VOLTAGE 220-240V

FINISHES 1 Galactic Gold 2 Galactic Silver

3 Stucco White

Stucco White