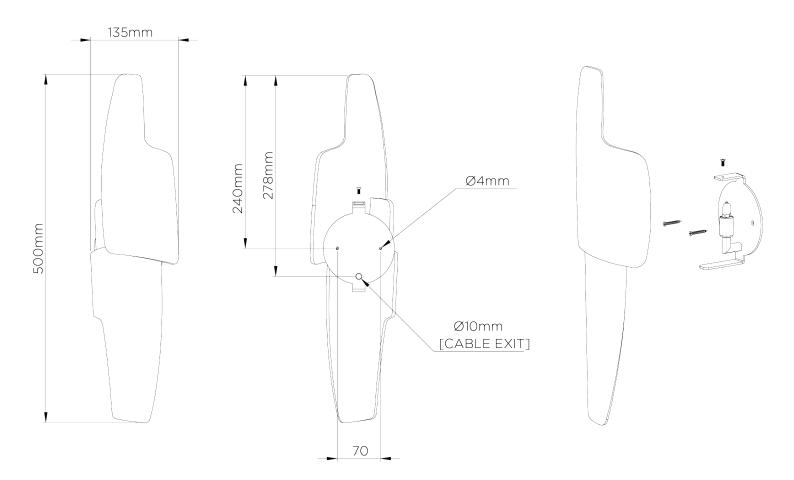

## **Neolith Wall Light Small**

TWL114 | Stucco White

HEIGHT 500mm | 19 3/4"

WIDTH 135 mm | 5" CONSTRUCTED FROM Forged steel with decorative finish

WEIGHT 1.7 kg | 3.74 lbs

PROJECTION 100mm | 4" MAX WATTAGE 1 x 25W

## Neolith Wall Light Small

HEIGHT 500mm | 19 3/4"

WIDTH 135mm | 5"