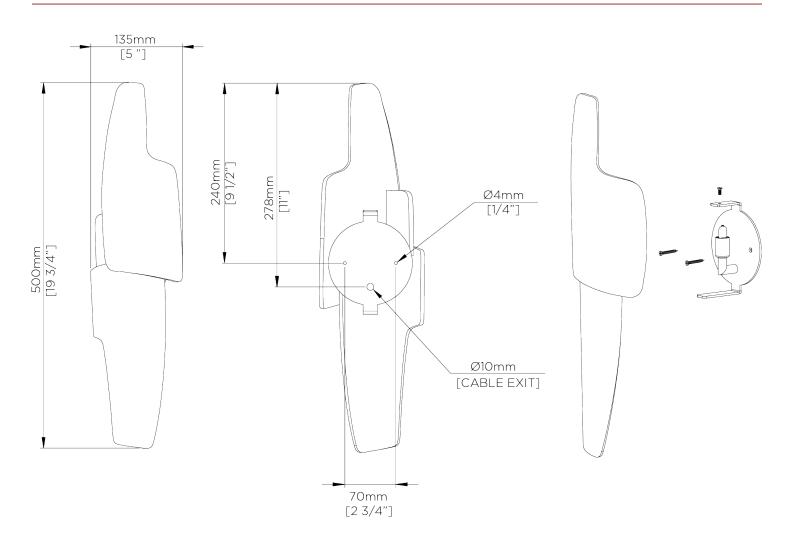

## **Neolith Wall Light Small**

TWL114 | Galactic Silver Galactic Silver

**HEIGHT** 

**CONSTRUCTED FROM** 

Forged steel with decorative finish 1 x 25W

**WIDTH** WEIGHT 135mm | 5 1/4" 1.7 kg | 3.74 lbs 1x T-4 G-9 Lamp

120V

500mm | 19 3/4"

**PROJECTION** 100mm | 4"

**VOLTAGE** 

MAX WATTAGE

**FINISHES** 1 Galactic Gold

2 Galactic Silver

3 Stucco Plaster White

## Neolith Wall Light Small

HEIGHT 500mm | 19 3/4"

WIDTH 135mm | 5 1/4"

© Porta Romana 2022

Dimensions and weights are provided as a guide. All Porta Romana Products are made by hand and variations can occur in some products.