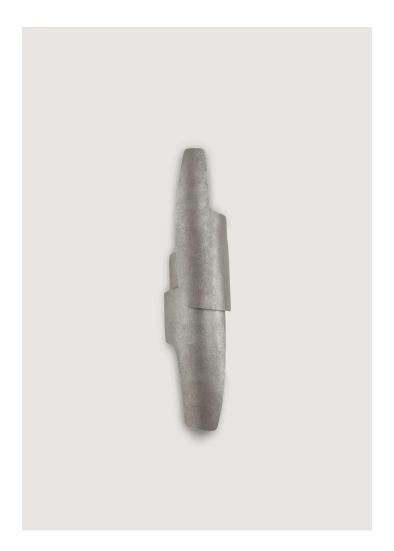

## **Neolith Wall Light Small**

TWL114 | Galactic Silver Galactic Silver

**HEIGHT** 

**CONSTRUCTED FROM** 

Forged steel with decorative finish 1 x 25W

**WIDTH** WEIGHT 135mm | 5 1/4" 1.7 kg | 3.74 lbs 1x T-4 G-9 Lamp

120V

500mm | 19 3/4"

**PROJECTION** 100mm | 4"

**VOLTAGE** 

MAX WATTAGE

**FINISHES** 1 Galactic Gold

2 Galactic Silver

3 Stucco Plaster White

## Neolith Wall Light Small

HEIGHT 500mm | 19 3/4"

WIDTH 135mm | 5 1/4"

© Porta Romana 2022

Dimensions and weights are provided as a guide. All Porta Romana Products are made by hand and variations can occur in some products.