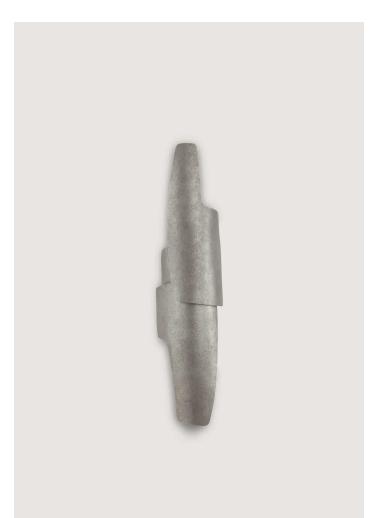

## Neolith Wall Light Small

TWL114 | Galactic Silver

HEIGHT 500mm | 19 3/4"

WIDTH 135mm | 5 1/4" CONSTRUCTED FROM Forged steel with decorative finish

WEIGHT 1.7 kg | 3.74 lbs

PROJECTION 100mm | 4" MAX WATTAGE 1 x 25W

LAMP 1 x 320lm (3w) LED G9 Capsule

VOLTAGE 220-240V

FLEX AND SWITCH Smooth lampholder

**Galactic Silver** 

FINISHES 1 Galactic Gold 2 Galactic Silver 3 Stucco Plaster White