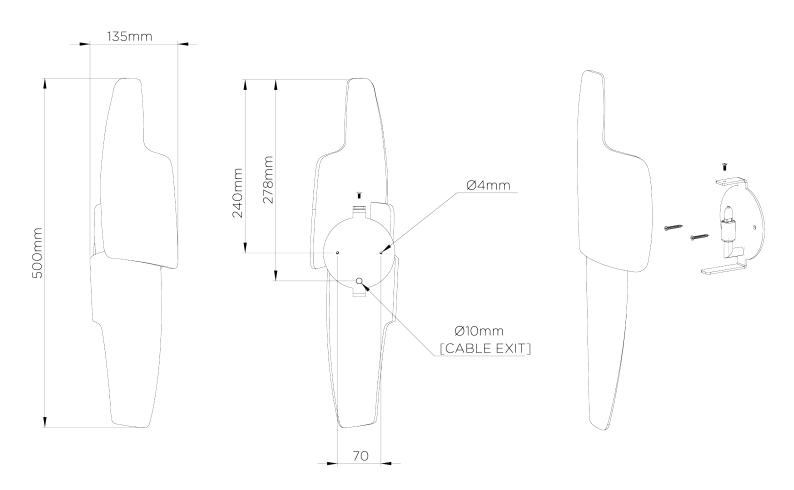

## Neolith Wall Light Small

TWL114 | Galactic Silver

HEIGHT 500mm | 19 3/4"

WIDTH 135mm | 5 1/4" CONSTRUCTED FROM Forged steel with decorative finish

WEIGHT 1.7 kg | 3.74 lbs

PROJECTION 100mm | 4" MAX WATTAGE 1 x 25W

## Neolith Wall Light Small

HEIGHT 500mm | 19 3/4"

WIDTH 135 mm | 5 1/4"