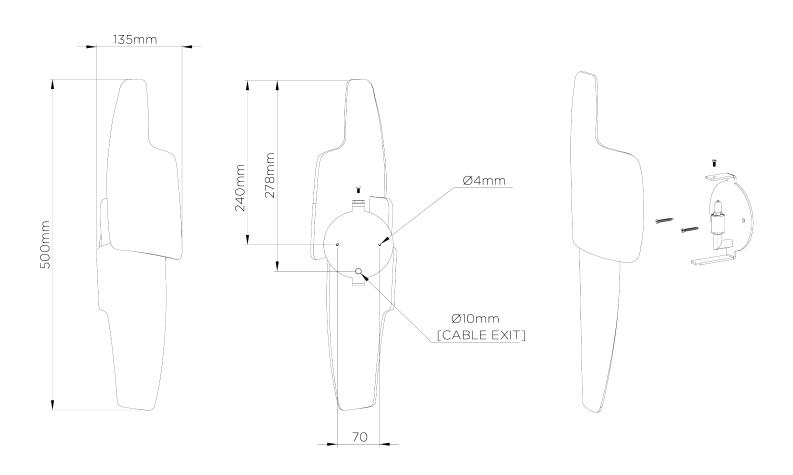

## **Neolith Wall Light Small**

TWL114 | Galactic Gold Galactic Gold

500mm | 19 3/4" Forged steel with decorative finish **MAX WATTAGE** 

1 x 25W

**WIDTH** 135 mm | 5 1/4"

**HEIGHT** 

**WEIGHT** 1.7 kg | 3.74 lbs

CONSTRUCTED FROM

**PROJECTION** 100mm | 4"

**VOLTAGE** 220-240V

FLEX AND SWITCH Smooth lampholder

**FINISHES** 

1 Galactic Gold

2 Galactic Silver

3 Stucco Plaster White

## Neolith Wall Light Small

HEIGHT 500mm | 19 3/4"

WIDTH 135mm | 5 1/4"