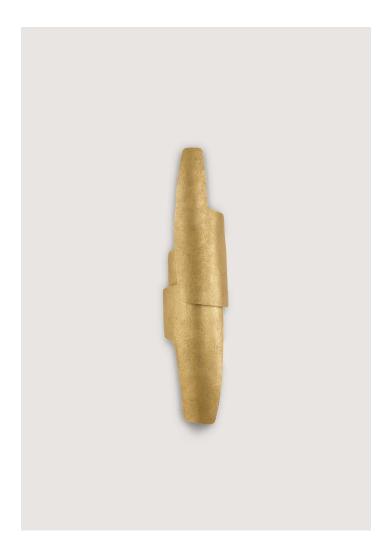

## **Neolith Wall Light Small**

TWL114 | Galactic Gold Galactic Gold

500mm | 19 3/4" Forged steel with decorative finish **MAX WATTAGE** 

1 x 25W

**WIDTH** 135 mm | 5 1/4"

**HEIGHT** 

**WEIGHT** 1.7 kg | 3.74 lbs

## Neolith Wall Light Small

HEIGHT 500mm | 19 3/4"

WIDTH 135mm | 5 1/4"