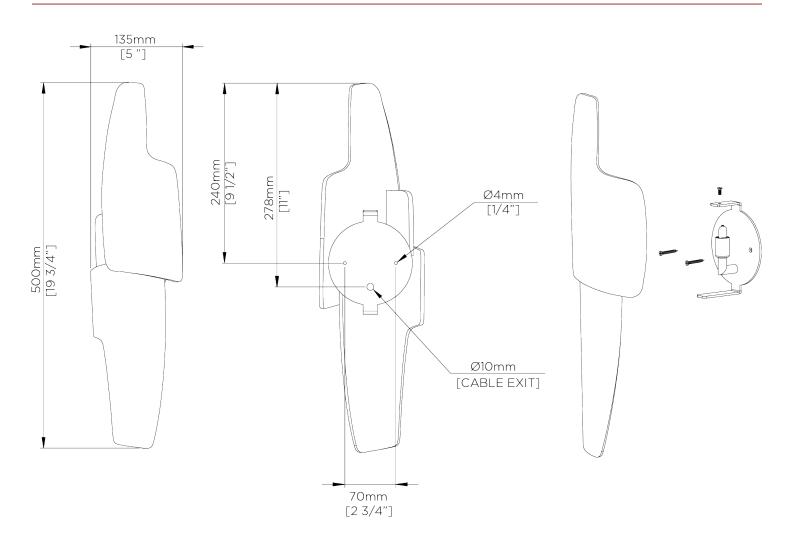

## Neolith Wall Light Small

HEIGHT 500mm | 19 3/4"

WIDTH 135mm | 5 1/4"

© Porta Romana 2022

Dimensions and weights are provided as a guide. All Porta Romana Products are made by hand and variations can occur in some products.