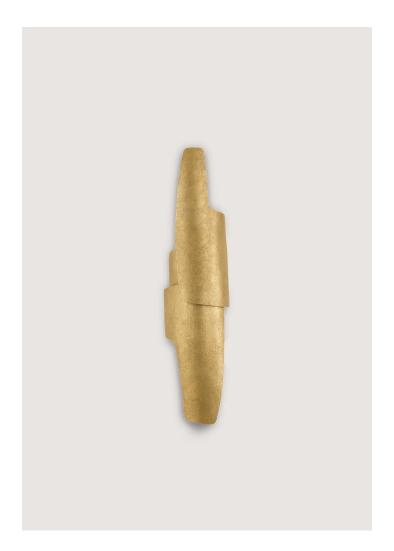

## **Neolith Wall Light Small**

TWL114 | Galactic Gold Galactic Gold

HEIGHT 500mm | 19 3/4" CONSTRUCTED FROM

Forged steel with decorative finish

WIDTH 1 WEIGHT 35mm | 5 1/4" 1.7 kg | 3.

1.7 kg | 3.74 lbs

PROJECTION 100mm | 4" MAX WATTAGE

1 x 25W

LAMP

1 x T-4 G-9 Lamp

VOLTAGE 120V

FINISHES 1 Galactic Gold 2 Galactic Silver

3 Stucco Plaster White

3 Stucco Flaster Willia

© Porta Romana 2022