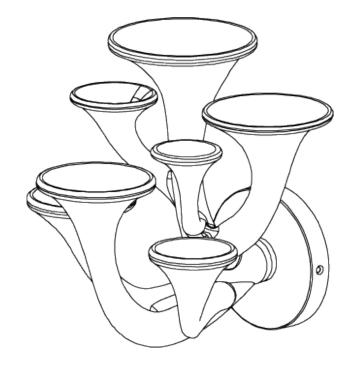

## Mushroom Wall Light Small

TWL135S | Tawny Shown in Tawny

**HEIGHT** 235mm | 9 1/2"

**WIDTH** 285mm | 11 1/4" **CONSTRUCTED FROM** 

Printed cornstarch based compound 7 x 5W with decorative plaster finish

WEIGHT 1 kg | 2.2 lbs

**PROJECTION** 240mm | 9 1/2" MAX WATTAGE

LAMP

7 x 12V DC LED G4 bulb

Product is not compatible with Halogen G4 Bulbs

**VOLTAGE** 120V

**FINISHES** 1 Tawny

© Porta Romana 2022

## Mushroom Wall Light Small TWL135S

HEIGHT 235mm | 9 1/2"

WIDTH 285mm | 11 1/4"