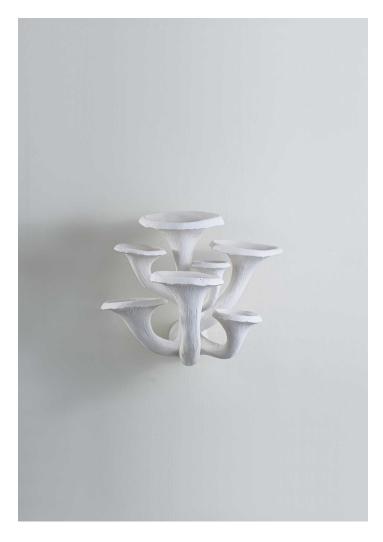

## Mushroom Wall Light Small

TWL135S | Tawny Shown in Tawny

**HEIGHT** 235mm | 9 1/2"

**WIDTH** 285mm | 11 1/4" **CONSTRUCTED FROM** 

Printed cornstarch based compound 7 x 5W with decorative plaster finish

WEIGHT 1 kg | 2.2 lbs

**PROJECTION** 240mm | 9 1/2" MAX WATTAGE

LAMP

7 x 12V DC LED G4 bulb

Product is not compatible with Halogen G4 Bulbs

**VOLTAGE** 120V

**FINISHES** 1 Tawny

© Porta Romana 2022

## Mushroom Wall Light Small TWL135S

HEIGHT 235mm | 9 1/2"

WIDTH 285mm | 11 1/4"