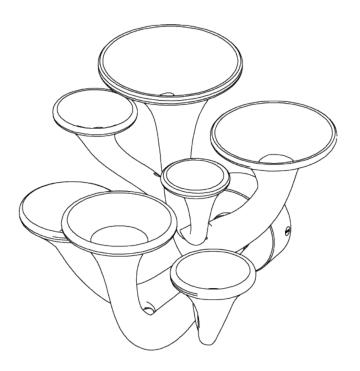

## **Mushroom Wall Light Small**

TWL135S | Tawny

HEIGHT 235mm | 9 1/2"

WIDTH 285mm | 11 1/4" CONSTRUCTED FROM Printed cornstarch based compound with decorative plaster finish

WEIGHT 1 kg | 2.2 lbs

PROJECTION 240mm | 9 1/2" MAX WATTAGE 7 x 5W Max

## Mushroom Wall Light Small TWL135S

HEIGHT 235mm | 9 1/2"

WIDTH 285mm | 11 1/4"

© Porta Romana 2022

(W73 X D36x H26)

Dimensions and weights are provided as a guide. All Porta Romana Products are made by hand and variations can occur in some products. The products you are buying or marketing are exclusive designs belonging to Porta Romana. Please do not submit design sheets featuring our products to other manufacturing companies nor to other parties who might. Any manufacturer found to be reproducing Porta Romana products will be breaching copyright law and will be actively pursued