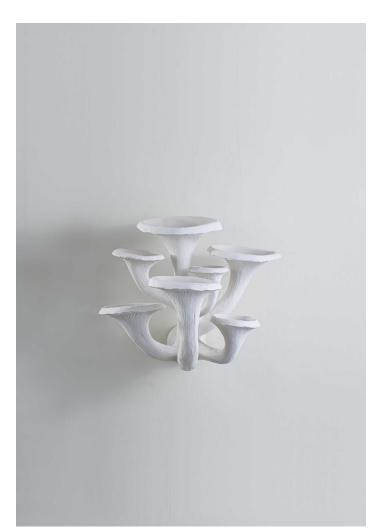

## **Mushroom Wall Light Small**

TWL135S | Tawny

HEIGHT 235mm | 9 1/2"

WIDTH 285mm | 11 1/4" CONSTRUCTED FROM Printed cornstarch based compound with decorative plaster finish

WEIGHT 1 kg | 2.2 lbs

PROJECTION 240mm | 9 1/2" MAX WATTAGE 7 x 5W Max

## Mushroom Wall Light Small TWL135S

HEIGHT 235mm | 9 1/2"

WIDTH 285mm | 11 1/4"

© Porta Romana 2022

(W73 X D36x H26)

Dimensions and weights are provided as a guide. All Porta Romana Products are made by hand and variations can occur in some products. The products you are buying or marketing are exclusive designs belonging to Porta Romana. Please do not submit design sheets featuring our products to other manufacturing companies nor to other parties who might. Any manufacturer found to be reproducing Porta Romana products will be breaching copyright law and will be actively pursued