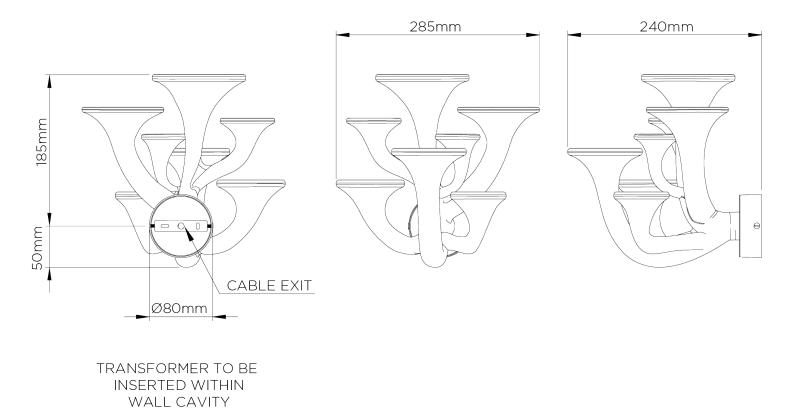

## **Mushroom Wall Light Small**

TWL135S | Tawny

HEIGHT 235mm | 9 1/2"

WIDTH 285mm | 11 1/4" CONSTRUCTED FROM Printed cornstarch based compound with decorative plaster finish

WEIGHT 1 kg | 2.2 lbs

PROJECTION 240mm | 9 1/2" MAX WATTAGE 7 x 5W Max

## Mushroom Wall Light Small TWL135S

HEIGHT 235mm | 9 1/2"

WIDTH 285mm | 11 1/4"

© Porta Romana 2022

(W73 X D36x H26)

Dimensions and weights are provided as a guide. All Porta Romana Products are made by hand and variations can occur in some products. The products you are buying or marketing are exclusive designs belonging to Porta Romana. Please do not submit design sheets featuring our products to other manufacturing companies nor to other parties who might. Any manufacturer found to be reproducing Porta Romana products will be breaching copyright law and will be actively pursued