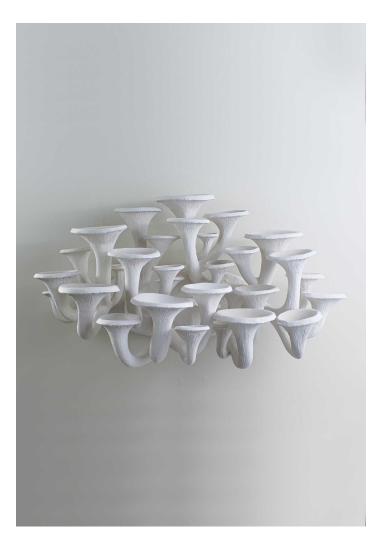

## Mushroom Wall Light Large

TWL135L | Tawny

HEIGHT 350mm | 14"

WIDTH 720mm | 28 1/2" CONSTRUCTED FROM Printed cornstarch based compound with decorative plaster finish

WEIGHT 5 kg | 11 lbs

PROJECTION 390mm | 15 1/2" MAX WATTAGE 29 x 5W Max

LAMP 29 x 12V DC LED G4 Bulb

Product is not compatible with Halogen G4 Bulbs.

VOLTAGE 220-240V Shown in Tawny

FINISHES 1 Tawny

THIS PRODUCT REQUIRES A WALL CAVITY