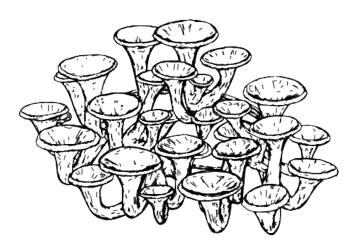

## Mushroom Wall Light Large

TWL135L | Tawny

HEIGHT 350mm | 14"

WIDTH 720mm | 28 1/2" CONSTRUCTED FROM Printed cornstarch based compound with decorative plaster finish

WEIGHT 5 kg | 11 lbs

PROJECTION 390mm | 15 1/2" MAX WATTAGE 29 x 5W Max

## Mushroom Wall Light Large

HEIGHT 350mm | 14"

WIDTH 720mm | 28 1/2"

© Porta Romana 2022

Dimensions and weights are provided as a guide. All Porta Romana Products are made by hand and variations can occur in some products. The products you are buying or marketing are exclusive designs belonging to Porta Romana. Please do not submit design sheets featuring our products to other manufacturing companies nor to other parties who might. Any manufacturer found to be reproducing Porta Romana products will be breaching copyright law and will be actively pursued