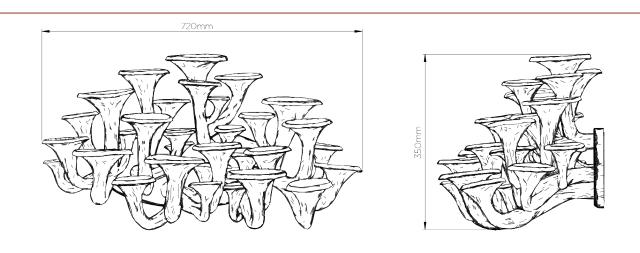

## Mushroom Wall Light Large

TWL135L | Tawny

HEIGHT 350mm | 14"

WIDTH 720mm | 28 1/2" CONSTRUCTED FROM Printed cornstarch based compound with decorative plaster finish

WEIGHT 5 kg | 11 lbs

PROJECTION 390mm | 15 1/2" MAX WATTAGE 29 x 5W Max

## Mushroom Wall Light Large

HEIGHT 350mm | 14"

WIDTH 720mm | 28 1/2"

© Porta Romana 2022

Dimensions and weights are provided as a guide. All Porta Romana Products are made by hand and variations can occur in some products. The products you are buying or marketing are exclusive designs belonging to Porta Romana. Please do not submit design sheets featuring our products to other manufacturing companies nor to other parties who might. Any manufacturer found to be reproducing Porta Romana products will be breaching copyright law and will be actively pursued