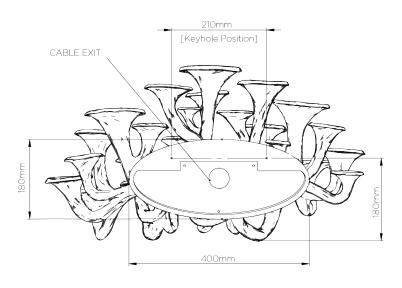

## Mushroom Wall Light Large

TWL135L | Tawny

HEIGHT 350mm | 14"

WIDTH 720mm | 28 1/2" CONSTRUCTED FROM Printed cornstarch based compound with decorative plaster finish

WEIGHT 5 kg | 11 lbs

PROJECTION 390mm | 15 1/2" MAX WATTAGE 29 x 5W Max

LAMP 29 x 12V DC LED G4 Bulb

Product is not compatible with Halogen G4 Bulbs.

VOLTAGE 220-240V Shown in Tawny

FINISHES 1 Tawny

THIS PRODUCT REQUIRES A WALL CAVITY

## Mushroom Wall Light Large

HEIGHT 350mm | 14"

WIDTH 720mm | 28 1/2"

© Porta Romana 2022

Dimensions and weights are provided as a guide. All Porta Romana Products are made by hand and variations can occur in some products. The products you are buying or marketing are exclusive designs belonging to Porta Romana. Please do not submit design sheets featuring our products to other manufacturing companies nor to other parties who might. Any manufacturer found to be reproducing Porta Romana products will be breaching copyright law and will be actively pursued