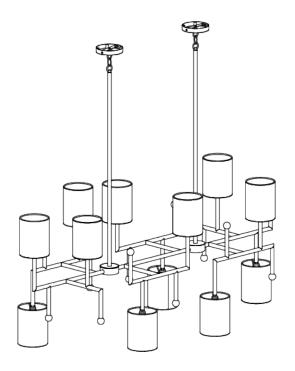

## Medium Quantum Chandelier

MCL60M | New Silver

WIDTH 1505mm | 59 1/4"

DEPTH 550mm | 21 3/4"

MINIMUM DROP 1290mm | 51"

MAXIMUM DROP 1290mm | 51" CONSTRUCTED FROM RECOMME Steel with decorative finish and glass 5" Top Hat spheres

## Medium Quantum Chandelier MCL60M

WIDTH 1505mm | 59 1/4"

DEPTH 550mm | 21 3/4"

MINIMUM DROP 1290mm | 51"

MAXIMUM DROP 1290mm | 51"