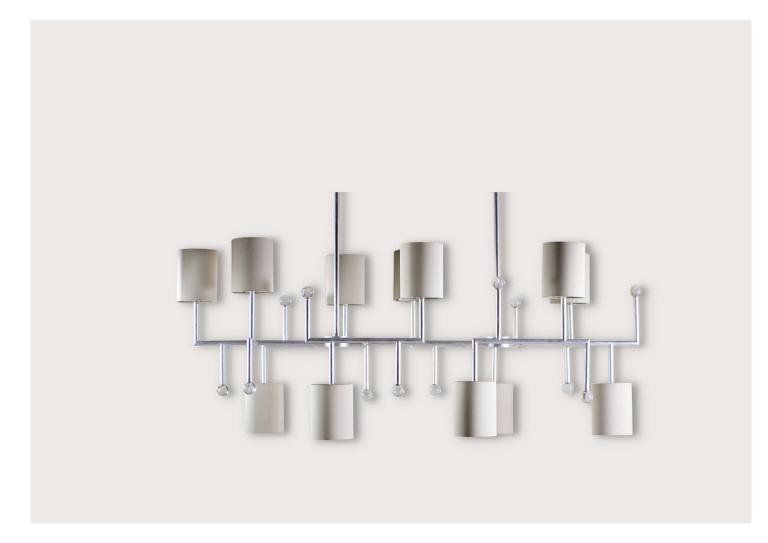

## Medium Quantum Chandelier

MCL60M | New Silver

WIDTH 1505mm | 59 1/4"

DEPTH 550mm | 21 3/4"

MINIMUM DROP 1290mm | 51"

MAXIMUM DROP 1290mm | 51" CONSTRUCTED FROM RECOMME Steel with decorative finish and glass 5" Top Hat spheres

RECOMMENDED SHADE 5" Top Hat

LAMP 12 x Torpedo Type B10 Candelabra Base

VOLTAGE 120V

FINISHES 1 New Gold 2 New Silver

New Silver with Clear Glass

## Medium Quantum Chandelier MCL60M

WIDTH 1505mm | 59 1/4"

DEPTH 550mm | 21 3/4"

MINIMUM DROP 1290mm | 51"

MAXIMUM DROP 1290mm | 51"