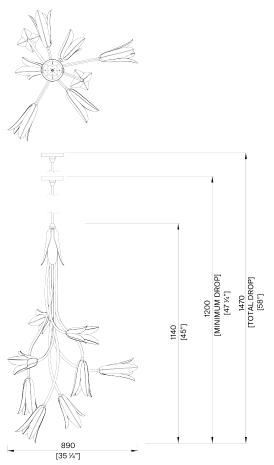

## **Morales Chandelier**

MCL98 | Patinated Brass
Patinated Brass

HEIGHT 1140mm | 45" CONSTRUCTED FROM Patinated Brass

WATTAGE 25W

WIDTH 890mm | 35 1/4"

WEIGHT 6.5kg | 14.5lbs LAMPING 400lm (4w) LED E12 Gold Cap

MINIMUM DROP 1200mm | 47 1/4" MATERIAL Metal VOLTAGE 120 V

TOTAL DROP 1470mm | 58"

FINISHES
Polished Brass
Patinated Brass

THIS PIECE REQUIRES A DEDICATED CARRIER AND CHARGEABLE CRATE

© Porta Romana 2024

## Morales Chandelier MCL98

HEIGHT 1140mm | 45"

WIDTH

890mm | 35 1/4"

MINIMUM DROP 1200mm | 47 1/4"

TOTAL DROP 1470mm | 58"

© Porta Romana 2024

Dimensions and weights are provided as a guide. All Porta Romana Products are made by hand and variations can occur in some products.