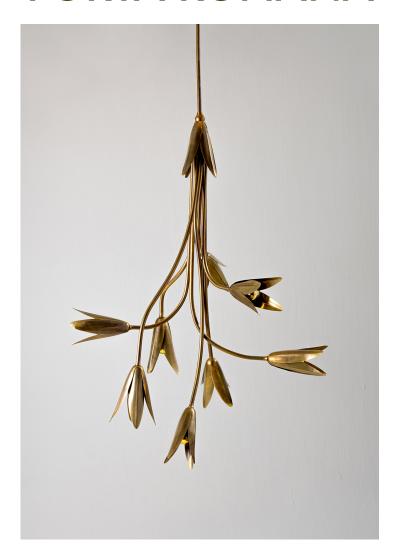

## **Morales Chandelier**

MCL98 | Patinated Brass
Patinated Brass

HEIGHT 1140mm | 45" CONSTRUCTED FROM Patinated Brass

WATTAGE 25W

WIDTH 890mm | 35 1/4"

WEIGHT 6.5kg | 14.5lbs LAMPING 400lm (4w) LED E12 Gold Cap

MINIMUM DROP 1200mm | 47 1/4" MATERIAL Metal VOLTAGE 120 V

TOTAL DROP 1470mm | 58"

FINISHES
Polished Brass
Patinated Brass

THIS PIECE REQUIRES A DEDICATED CARRIER AND CHARGEABLE CRATE

© Porta Romana 2024

## Morales Chandelier MCL98

HEIGHT 1140mm | 45"

WIDTH

890mm | 35 1/4"

MINIMUM DROP 1200mm | 47 1/4"

TOTAL DROP 1470mm | 58"

© Porta Romana 2024

Dimensions and weights are provided as a guide. All Porta Romana Products are made by hand and variations can occur in some products.