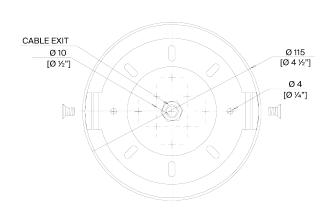

MINIMUM DROP 1200mm | 47 1/4" MATERIAL Metal VOLTAGE 120 V

TOTAL DROP 1470mm | 58"

FINISHES
Polished Brass
Patinated Brass

THIS PIECE REQUIRES A DEDICATED CARRIER AND CHARGEABLE CRATE

© Porta Romana 2024