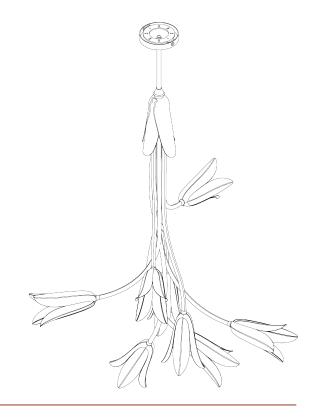

## Morales Chandelier MCL98

HEIGHT 1140mm | 45"

WIDTH

890mm | 35 1/4"

MINIMUM DROP 1200mm | 47 1/4"

TOTAL DROP 1470mm | 58"

© Porta Romana 2024

Dimensions and weights are provided as a guide. All Porta Romana Products are made by hand and variations can occur in some products.