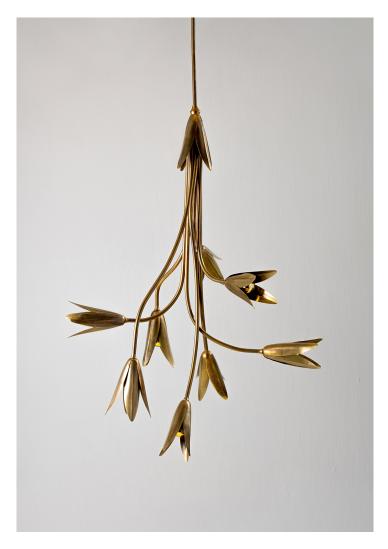

## **Morales Chandelier**

MCL98 | Patinated Brass Patinated Brass

**HEIGHT** 1140mm | 45" **CONSTRUCTED FROM Patinated Brass** 

**WIDTH** 890mm | 35 1/4"

WEIGHT 6.5kg | 14.5lbs

MINIMUM DROP 1200mm | 47 1/4"

**TOTAL DROP** 1470mm | 58"

**MATERIAL** Metal

25W

WATTAGE

200lm (3w) LED E14 Gold Cap

VOLTAGE 220-240 V

**FINISHES Patinated Brass** polished Brass

> THIS PIECE REQUIRES A DEDICATED CARRIER AND CHARGEABLE CRATE

## Morales Chandelier MCL98

HEIGHT 1140mm | 45"

WIDTH 890mm | 35 1/4"

MINIMUM DROP 1200mm | 47 1/4"

TOTAL DROP 1470mm | 58"

© Porta Romana 2023

Dimensions and weights are provided as a guide. All Porta Romana Products are made by hand and variations can occur in some products.