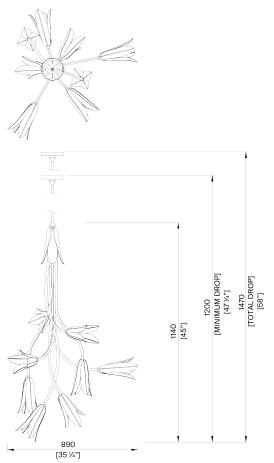

## **Morales Chandelier**

MCL98 | Patinated Brass Patinated Brass

**HEIGHT** 1140mm | 45" **CONSTRUCTED FROM Patinated Brass** 

**WIDTH** 890mm | 35 1/4"

WEIGHT 6.5kg | 14.5lbs

MINIMUM DROP 1200mm | 47 1/4"

**TOTAL DROP** 1470mm | 58"

**MATERIAL** Metal

25W

WATTAGE

200lm (3w) LED E14 Gold Cap

VOLTAGE 220-240 V

**FINISHES Patinated Brass** polished Brass

> THIS PIECE REQUIRES A DEDICATED CARRIER AND CHARGEABLE CRATE

## Morales Chandelier MCL98

HEIGHT 1140mm | 45"

WIDTH 890mm | 35 1/4"

MINIMUM DROP 1200mm | 47 1/4"

TOTAL DROP 1470mm | 58"

© Porta Romana 2023

Dimensions and weights are provided as a guide. All Porta Romana Products are made by hand and variations can occur in some products.