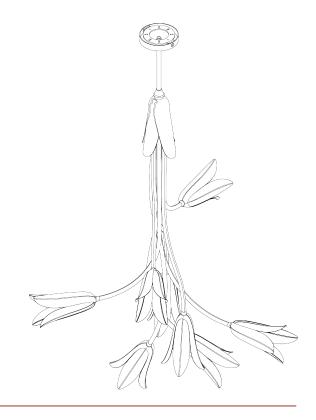

## **Morales Chandelier**

MCL98 | Patinated Brass Patinated Brass

**HEIGHT** 1140mm | 45" **CONSTRUCTED FROM Patinated Brass** 

**WIDTH** 890mm | 35 1/4"

WEIGHT 6.5kg | 14.5lbs

MINIMUM DROP 1200mm | 47 1/4"

## Morales Chandelier MCL98

HEIGHT 1140mm | 45"

WIDTH 890mm | 35 1/4"

MINIMUM DROP 1200mm | 47 1/4"

TOTAL DROP 1470mm | 58"

© Porta Romana 2023

Dimensions and weights are provided as a guide. All Porta Romana Products are made by hand and variations can occur in some products.