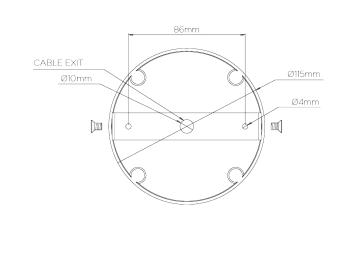

## Ophelia Stairwell Ceiling Light Large

**Plaster White** MCL94L | Plaster White

**HEIGHT** CONSTRUCTED FROM

1610mm | 63" Forged steel with decorative finish

**WIDTH WEIGHT** 500mm | 19 1/2" 5.6 kg | 11 lbs

## Ophelia Stairwell Ceiling Light Large MCL94L | Plaster White

HEIGHT 1610mm | 63"

WIDTH 500mm | 19 1/2"

TOTAL DROP 1610MM | 63"

© Porta Romana 2023

Dimensions and weights are provided as a guide. All Porta Romana Products are made by hand and variations can occur in some products.