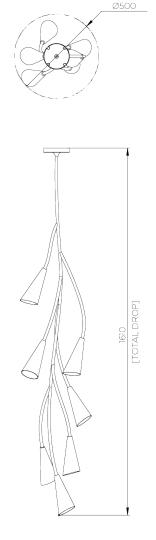

## Ophelia Stairwell Ceiling Light Large

**Plaster White** MCL94L | Plaster White

**HEIGHT** CONSTRUCTED FROM

1610mm | 63" Forged steel with decorative finish

**WIDTH WEIGHT** 500mm | 19 1/2" 5.6 kg | 11 lbs

**TOTAL DROP VOLTAGE** 1610MM | 63"

LAMP

320lm (3w) LED G9 Capsule

220-240 V

MAX WATTAGE

25W

**FINISHES** Black Black with Etched Gold **Plaster White** 

THIS PIECE REQUIRES A DEDICATED CARRIER AND CHARGABLE CRATE

## Ophelia Stairwell Ceiling Light Large MCL94L | Plaster White

HEIGHT 1610mm | 63"

WIDTH 500mm | 19 1/2"

TOTAL DROP 1610MM | 63"

© Porta Romana 2023

Dimensions and weights are provided as a guide. All Porta Romana Products are made by hand and variations can occur in some products.