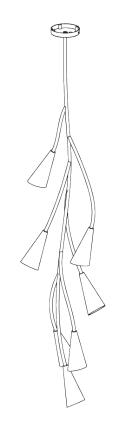

## Ophelia Stairwell Ceiling Light Large

**Plaster White** MCL94L | Plaster White

**HEIGHT** CONSTRUCTED FROM

1610mm | 63" Forged steel with decorative finish

**WIDTH WEIGHT** 500mm | 19 1/2" 5.6 kg | 11 lbs

**TOTAL DROP VOLTAGE** 1610MM | 63"

LAMP

320lm (3w) LED G9 Capsule

220-240 V

MAX WATTAGE

25W

**FINISHES** Black Black with Etched Gold **Plaster White** 

THIS PIECE REQUIRES A DEDICATED CARRIER AND CHARGABLE CRATE

## Ophelia Stairwell Ceiling Light Large MCL94L | Plaster White

HEIGHT 1610mm | 63"

WIDTH 500mm | 19 1/2"

TOTAL DROP 1610MM | 63"

© Porta Romana 2023

Dimensions and weights are provided as a guide. All Porta Romana Products are made by hand and variations can occur in some products.