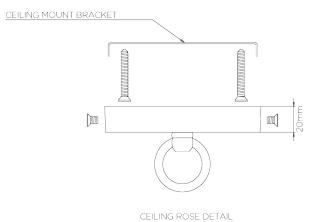

## Ophelia Stairwell Ceiling Light Large

**Plaster White** MCL94L | Plaster White

**HEIGHT** CONSTRUCTED FROM

1610mm | 63" Forged steel with decorative finish

**WIDTH WEIGHT** 500mm | 19 1/2" 5.6 kg | 11 lbs

## Ophelia Stairwell Ceiling Light Large MCL94L | Plaster White

HEIGHT 1610mm | 63"

WIDTH 500mm | 19 1/2"

TOTAL DROP 1610MM | 63"

© Porta Romana 2023

Dimensions and weights are provided as a guide. All Porta Romana Products are made by hand and variations can occur in some products.