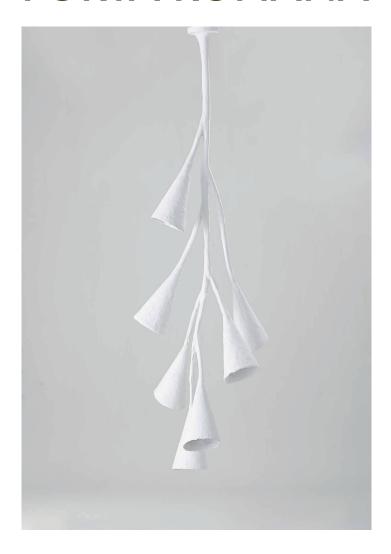

## Ophelia Stairwell Ceiling Light Large

**Plaster White** MCL94L | Plaster White

**HEIGHT** CONSTRUCTED FROM

1610mm | 63" Forged steel with decorative finish

**WIDTH WEIGHT** 500mm | 19 1/2" 5.6 kg | 11 lbs

**TOTAL DROP VOLTAGE** 1610MM | 63"

LAMP

320lm (3w) LED G9 Capsule

220-240 V

MAX WATTAGE

25W

**FINISHES** Black Black with Etched Gold **Plaster White** 

THIS PIECE REQUIRES A DEDICATED CARRIER AND CHARGABLE CRATE

## Ophelia Stairwell Ceiling Light Large MCL94L | Plaster White

HEIGHT 1610mm | 63"

WIDTH 500mm | 19 1/2"

TOTAL DROP 1610MM | 63"

© Porta Romana 2023

Dimensions and weights are provided as a guide. All Porta Romana Products are made by hand and variations can occur in some products.