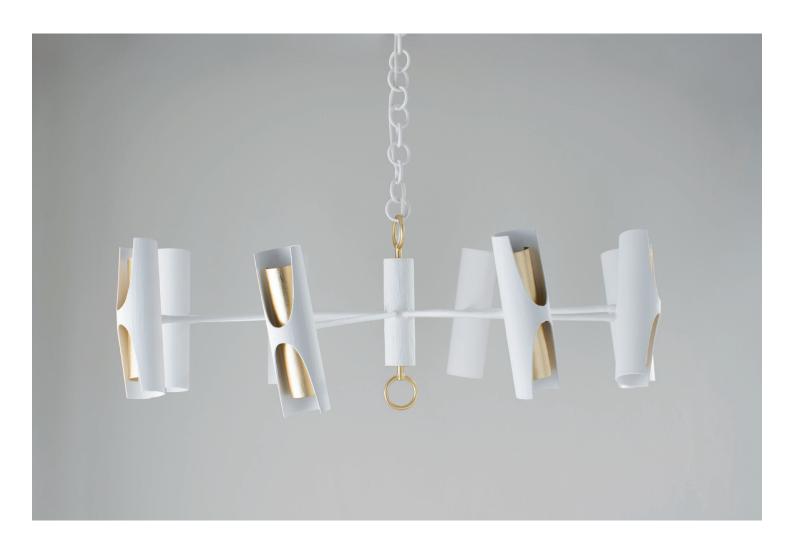

## Thera Chandelier

MCL91 | Plaster White with Gold

Plaster White with Gold

HEIGHT 380MM | 15"

DIAMETER 1100MM | 43 1/4" CONSTRUCTED FROM

Steel and Brass with decorative Finish

WEIGHT

15KG | 33 LBS

## Thera Chandelier

Height 380mm | 15"

Diameter 1100mm | 43 1/4"

Minimum Drop 450mm | 17 3/4"

Maximum Drop 1410mm | 55 1/2"

CEILING ROSE DETAIL

© Porta Romana 2022

Dimensions and weights are provided as a guide. All Porta Romana Products are made by hand and variations can occur in some products.