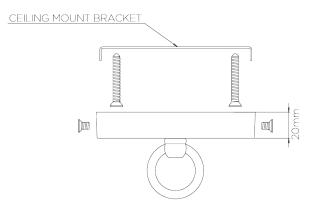

## Thera Chandelier

Height 380mm | 15"

Diameter 1100mm | 43 1/4"

Minimum Drop 450mm | 17 3/4"

Maximum Drop 1410mm | 55 1/2"

CEILING ROSE DETAIL

© Porta Romana 2022

Dimensions and weights are provided as a guide. All Porta Romana Products are made by hand and variations can occur in some products.