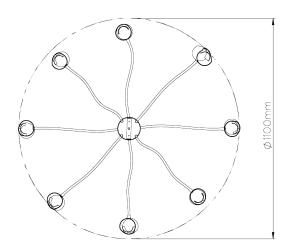

## Thera Chandelier

MCL91 | Plaster White with Gold

Plaster White with Gold

HEIGHT 380MM | 15"

DIAMETER 1100MM | 43 1/4" CONSTRUCTED FROM

Steel and Brass with decorative Finish

WEIGHT

15KG | 33 LBS

## Thera Chandelier

Height 380mm | 15"

Diameter 1100mm | 43 1/4"

Minimum Drop 450mm | 17 3/4"

Maximum Drop 1410mm | 55 1/2"

CEILING ROSE DETAIL

© Porta Romana 2022

Dimensions and weights are provided as a guide. All Porta Romana Products are made by hand and variations can occur in some products.