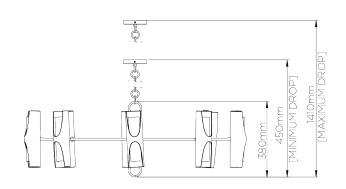

## Thera Chandelier

MCL91 | Plaster White with Gold

Plaster White with Gold

HEIGHT 380MM | 15"

DIAMETER 1100MM | 43 1/4" CONSTRUCTED FROM

Steel and Brass with decorative Finish

WEIGHT

15KG | 33 LBS

MINIMUM DROP

450MM | 17 3/4"

**MAXIMUM DROP** 

1410MM | 55 1/2"

SOMMIN 17 3/4 Additional Ci

3 LBS

Additional chain available

LAMP

## Thera Chandelier

Height 380mm | 15"

Diameter 1100mm | 43 1/4"

Minimum Drop 450mm | 17 3/4"

Maximum Drop 1410mm | 55 1/2"

CEILING ROSE DETAIL

© Porta Romana 2022

Dimensions and weights are provided as a guide. All Porta Romana Products are made by hand and variations can occur in some products.