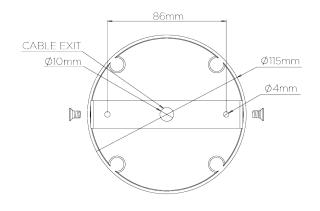

## Thera Chandelier

Height 380mm | 15"

Diameter 1100mm | 43 1/4"

Minimum Drop 450mm | 17 3/4"

Maximum Drop 1410mm | 55 1/2"

CEILING ROSE DETAIL

© Porta Romana 2022

Dimensions and weights are provided as a guide. All Porta Romana Products are made by hand and variations can occur in some products.