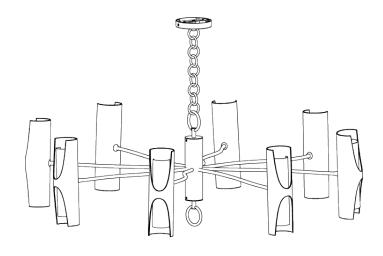

## Thera Chandelier

Height 380mm | 15"

Diameter 1100mm | 43 1/4"

Minimum Drop 450mm | 17 3/4"

Maximum Drop 1410mm | 55 1/2"

CEILING ROSE DETAIL

© Porta Romana 2022

Dimensions and weights are provided as a guide. All Porta Romana Products are made by hand and variations can occur in some products.