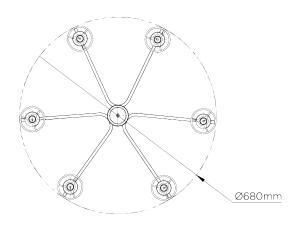

## **Clare Chandelier**

MCL89 | Nero

Nero with 3.5" Top Hat Shade in Charcoal Linen

HEIGHT 540mm | 21 1/2"

HEIGHT WITH SHADE WEIGH

540mm | 21 1/2"

WIDTH 620mm | 24 1/2"

WIDTH WITH SHADE 620mm | 24 1/2"