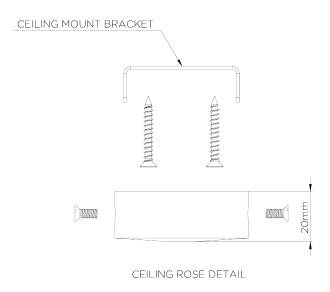

## PORTA ROMANA



## **Clare Chandelier**

MCL89 | Nero

Nero with 3.5" Top Hat Shade in Charcoal Linen

HEIGHT 540mm | 21 1/2"

HEIGHT WITH SHADE WEIGH

540mm | 21 1/2"

WIDTH 620mm | 24 1/2"

WIDTH WITH SHADE 620mm | 24 1/2"

MINIMUM DROP 630mm | 25" TOTAL DROP

1600mm | 63"

FINISHES Nero Antiqued Brass CONSTRUCTED FROM Brass with decorative finish

WEIGHT 2.8kg | 6.25lbs

MATERIAL Metal RECOMMENDED SHADE 3.5" Top Hat

WATTAGE 25W

LAMP

PR

450lm (5w) LED E14 Candle

VOLTAGE 220-240 V



## Clare Chandelier MCL89

Height 1600mm | 63"

Height With Shade 630mm | 24 3/4"

Width 620mm | 24 1/2"

Minimum Drop 630mm | 25"

Maximum Drop 1600mm | 63"











© Porta Romana 2024

Dimensions and weights are provided as a guide. All Porta Romana Products are made by hand and variations can occur in some products.

The products you are buying or marketing are exclusive designs belonging to Porta Romana. Please do not submit design sheets featuring our products to other manufacturing companies nor to other parties who might. Any manufacturer found to be reproducing Porta Romana products will be breaching copyright law and will be actively pursued