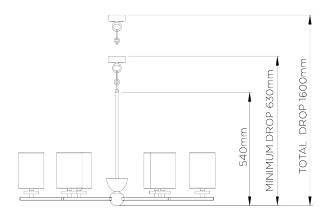

## **Clare Chandelier**

MCL89 | Nero

Nero with 3.5" Top Hat Shade in Charcoal Linen

HEIGHT 540mm | 21 1/2"

HEIGHT WITH SHADE WEIGH

540mm | 21 1/2"

WIDTH 620mm | 24 1/2"

WIDTH WITH SHADE 620mm | 24 1/2"

MINIMUM DROP 630mm | 25" TOTAL DROP

1600mm | 63"

FINISHES Nero Antiqued Brass CONSTRUCTED FROM Brass with decorative finish

WEIGHT 2.8kg | 6.25lbs

MATERIAL Metal RECOMMENDED SHADE 3.5" Top Hat

WATTAGE 25W

LAMP

## Clare Chandelier MCL89

Height 1600mm | 63"

Height With Shade 630mm | 24 3/4"

Width 620mm | 24 1/2"

Minimum Drop 630mm | 25"

Maximum Drop 1600mm | 63"

© Porta Romana 2024

Dimensions and weights are provided as a guide. All Porta Romana Products are made by hand and variations can occur in some products.