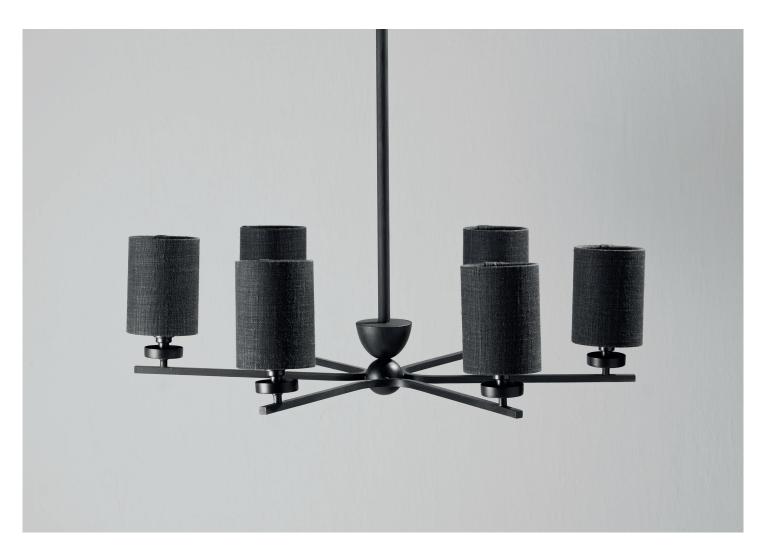

## **Clare Chandelier**

MCL89 | Nero

Nero with 3.5" Top Hat Shade in Charcoal Linen

HEIGHT 540mm | 21 1/2"

HEIGHT WITH SHADE WEIGH

540mm | 21 1/2"

WIDTH 620mm | 24 1/2"

WIDTH WITH SHADE 620mm | 24 1/2"

MINIMUM DROP 630mm | 25" TOTAL DROP

1600mm | 63"

FINISHES Nero Antiqued Brass CONSTRUCTED FROM Brass with decorative finish

WEIGHT 2.8kg | 6.25lbs

MATERIAL Metal RECOMMENDED SHADE 3.5" Top Hat

WATTAGE 25W

LAMP

## Clare Chandelier MCL89

Height 1600mm | 63"

Height With Shade 630mm | 24 3/4"

Width 620mm | 24 1/2"

Minimum Drop 630mm | 25"

Maximum Drop 1600mm | 63"

© Porta Romana 2024

Dimensions and weights are provided as a guide. All Porta Romana Products are made by hand and variations can occur in some products.