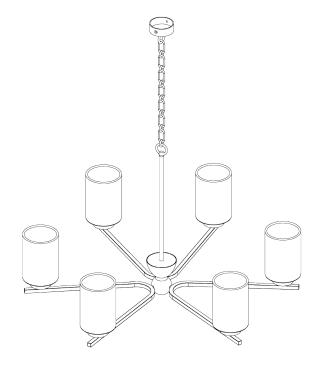

## Clare Chandelier MCL89

Height 1600mm | 63"

Height With Shade 630mm | 24 3/4"

Width 620mm | 24 1/2"

Minimum Drop 630mm | 25"

Maximum Drop 1600mm | 63"

© Porta Romana 2024

Dimensions and weights are provided as a guide. All Porta Romana Products are made by hand and variations can occur in some products.