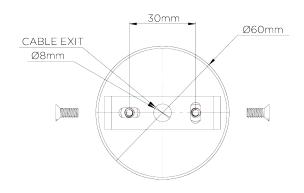

## PORTA ROMANA



## **Clare Chandelier**

MCL89 | Nero

Nero with 3.5" Top Hat Shade in Charcoal Linen

HEIGHT 540mm | 21 1/2"

HEIGHT WITH SHADE WEIGH

540mm | 21 1/2"

WIDTH 620mm | 24 1/2"

WIDTH WITH SHADE 620mm | 24 1/2"

MINIMUM DROP 630mm | 25" TOTAL DROP

1600mm | 63"

FINISHES Nero Antiqued Brass CONSTRUCTED FROM Brass with decorative finish

WEIGHT 2.8kg | 6.25lbs

MATERIAL Metal RECOMMENDED SHADE 3.5" Top Hat

WATTAGE 25W

LAMP

PR

450lm (5w) LED E14 Candle

VOLTAGE 220-240 V



## Clare Chandelier MCL89

Height 1600mm | 63"

Height With Shade 630mm | 24 3/4"

Width 620mm | 24 1/2"

Minimum Drop 630mm | 25"

Maximum Drop 1600mm | 63"











© Porta Romana 2024

Dimensions and weights are provided as a guide. All Porta Romana Products are made by hand and variations can occur in some products.

The products you are buying or marketing are exclusive designs belonging to Porta Romana. Please do not submit design sheets featuring our products to other manufacturing companies nor to other parties who might. Any manufacturer found to be reproducing Porta Romana products will be breaching copyright law and will be actively pursued